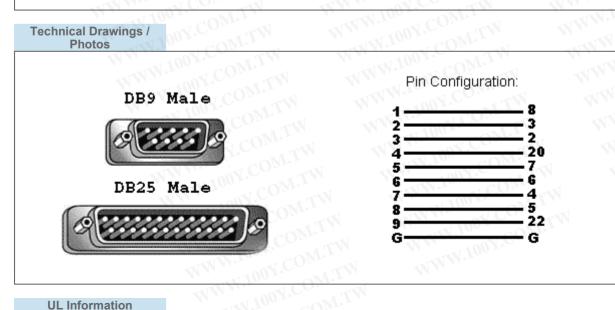

胜特力电子(深圳) 86-755-83298787 Http://www.100y.com.tw

# DB9M/DB25M Adapter Molded

#### **Key Features**

• Whether you need to convert existing DB9 ports to DB25 or vice versa, this is an inexpensive alternative to buying new cables.

### Specification

## Details:

Connectors: 1x DB 9 Male 1x DB 25 Male Type: D-Sub Adapter

### Material:

Plug Material: Brass, Gold Flash Contact Shell: Sheet metel, tin-plated Insulator Material: Polyester resin. Glass and fiber reinforced. Color: Beige jacket Contact Material: N/A Thumbscrews: 4-40 thread on both sides

### **Electrical:**

Current Rating: 1 Amp Dielectric Withstanding Voltage: AC 500V min. for 1 minute Insulation Resistance: 1000M Ohms min. (@ 500V DC) Contact Resistance: 15M Ohms max. mated Working Temperature: -55 Deg. C to +105 Deg. C



# UL Informa

• UL94V-0