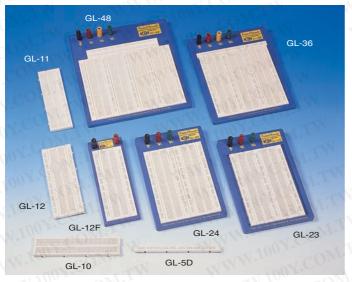

## **GL SERIES**

GL-11 740 Tie points GL-48 3260 Tie points GL-36 2420 Tie points GL-12 840 Tie points GL-12F 840 Tie points GL-24 1680 Tie points GL-23 1580 Tie points GL-10 640 Tie points GL-5D 100 Tie points

勝特力材料 886-3-5753170 胜特力电子(上海) 86-21-54151736 胜特力电子(深圳) 86-755-83298787 Http://www.100y.com.tw

| SNAP LOCK | SQUARE HOL |
|-----------|------------|

SQUARE HOLE

| MODEL  | DIMENSION (m/m) |       |        | TIE-   | 5 CONNECTED | 25 CONNECTED | TERMINAL   | IC                  | BACK-         | WEIGHT |
|--------|-----------------|-------|--------|--------|-------------|--------------|------------|---------------------|---------------|--------|
|        | LENGTH          | WIDTH | HEIGHT | POINTS | TERM        | BUS          | TERIVIINAL | CAPACITY<br>14 PINS | PLATE         | (gm)   |
| GL-5D  | 172             | 13    | 10     | 100    |             | 4            |            |                     | - TV          | 20     |
| GL-10  | 172             | 39    | 10     | 640    | 128         | -0N          | -          | 9                   | - CO-11-      | 75     |
| GL-11  | 172             | 52    | 10     | 740    | 128         | 4            | - 1        | 9                   | Y T           | 95     |
| GL-12  | 172             | 65    | 10     | 840    | 128         | 8            | _          | 9                   | CON.          | 130    |
| GL-12F | 203             | 75    | 15     | 840    | 128         | 8            | 2          | 9                   | PLASTIC STAND | 150    |
| GL-23  | 224             | 150   | 20     | 1580   | 256         | 12           | 3          | 18                  | PLASTIC STAND | 285    |
| GL-24  | 224             | 150   | 20     | 1680   | 256         | 16           | 3          | 18                  | PLASTIC STAND | 305    |
| GL-36  | 240             | 195   | 21     | 2420   | 384         | 20           | 4          | 27                  | PLASTIC STAND | 460    |
| GL-48  | 264             | 240   | 21     | 3260   | 512         | 28           | 4          | 36                  | PLASTIC STAND | 605    |
|        |                 |       |        |        |             |              |            |                     |               |        |