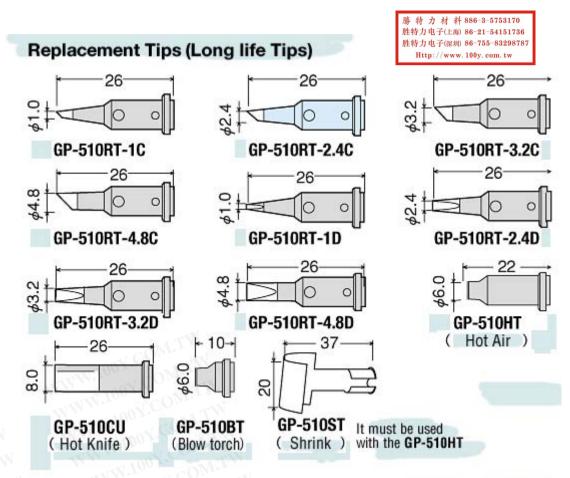

### PORTASOL PRO PIEZO

- By changing the tip it can be used as a blow torch or hot knife.
- Quick heating; only takes 30 seconds from ignition until soldering can begin with soldering temperature adjustment equivalent to 15-75W.
- Operation time is approximately 45 minutes between refills (when used at max. volume).
- One-touch ignition switch for easy ignition using only one hand.