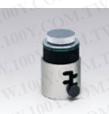

To hold nozzles.

To aid in installing and removing nozzles.

勝特力材料 886-3-5753170 胜特力电子(上海) 86-21-54151736 胜特力电子(深圳) 86-755-83298787 Http://www.100y.com.tw

Part No. C1392B Weight 4.6kg

Part No.C1390COuterØ57 xDimensions88mmWeight1.2kg