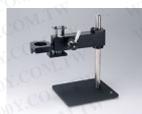

## REWORK FIXTURE M

Compact and stable.

- Smooth vertical motion.
- Accommodates boards up to 400mm deep.
- The handpiece may be easily installed or removed from the clamp.
- Easy to position.

OMNIVISE 9

Height adjustment from 72.5mm, 78.0mm, 84.5mm, 91.0mm, 97.5mm increments.

The jaws are padded to preclude damage to delicate objects. The full 360ilEis available with no interference.

ESD safe by design. NOZZLE TRAY S