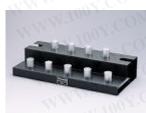

To hold nozzles.

To aid in installing and removing nozzles.

勝特力材料 886-3-5753170 胜特力电子(上海) 86-21-54151736 胜特力电子(深圳) 86-755-83298787 Http://www.100y.com.tw

Part No. C1392B Weight 4.6kg

Part No.C1390COuterØ57 xDimensions88mmWeight1.2kg

Part No. C1391B Outer Dimensions  $305(W) \times 64(H) \times 140(D)mm$ Weight 870g