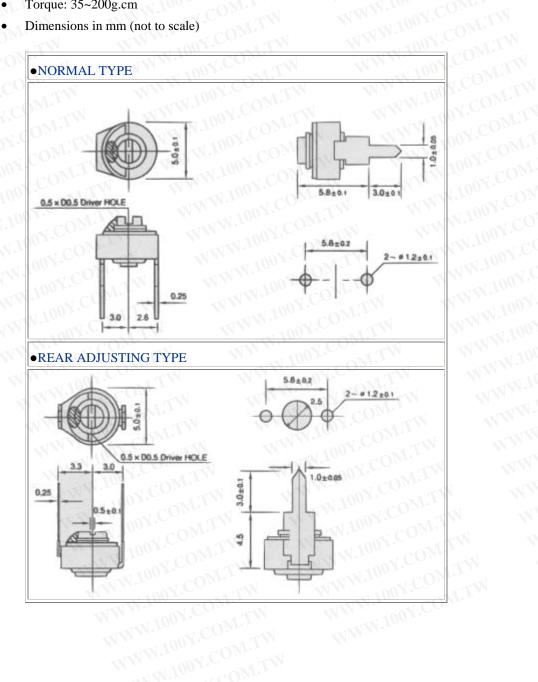

勝 特 力 材 料 886-3-5753170 胜特力电子(上海) 86-21-54151736 胜特力电子(深圳) 86-755-83298787 Http://www.100y.com.tw

WW.100Y.COM.TW Rated Voltage: 100VDC

Insulation Resistance: 104 MΩmin

- WWW.100Y.COM.T Working Temperature Range: -25 to +85°C
  - Withstanding Voltage: 500 VDC ٠
  - Torque: 35~200g.cm •
  - Dimensions in mm (not to scale)