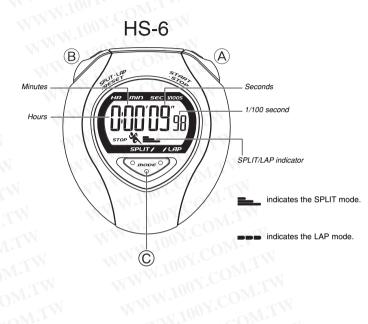

# **USER'S GUIDE HS-3(V) HS-6**

### USING THE STOPWATCH

- (A) Press this button to start and stop elapsed time measurement.
- (B) Press this button while an elapsed time measurement is in progress to momentarily freeze a SPLIT or LAP time on the display (timing continues internally). Press again to display the ongoing time measurement. You can repeat the LAP/SPLIT time operation as many times you want. Pressing this button while elapsed time measurement is stopped resets the time to all zeros.
- © Press this button to toggle between the SPLIT time mode and LAP time mode.

#### • The maximum elapsed time that can be measured is 9 hours, 59 minutes, 59.99 seconds.

| e the stopwatch<br>asurement |                                                |                                                                                             |                                                                                                                             |
|------------------------------|------------------------------------------------|---------------------------------------------------------------------------------------------|-----------------------------------------------------------------------------------------------------------------------------|
|                              | STOP                                           |                                                                                             |                                                                                                                             |
| a                            | (a)                                            |                                                                                             |                                                                                                                             |
| WW.I                         | Press (A).                                     |                                                                                             |                                                                                                                             |
| mulated time excludi         | ng loss time)                                  | 10 2010.                                                                                    |                                                                                                                             |
| STOP                         | START                                          | STOP                                                                                        |                                                                                                                             |
| (a)                          | (a) t                                          | ) (a+b)                                                                                     |                                                                                                                             |
|                              | asurement<br>a<br>mulated time excludi<br>STOP | asurement<br>a STOP<br>(a)<br>Press (A).<br>mulated time excluding loss time)<br>STOP START | asurement<br>a STOP<br>a (a)<br>Press (A). Press (B) to<br>to zero.<br>mulated time excluding loss time)<br>STOP START STOP |

#### SPLIT timing START STOP 0 (a) h (a+b) С (a+b+c) (t) a ----> SPLIT (a) Press (A). SPLIT (a+b) SPLIT (a+b+c) Press (B) Press (A) in Press (B) to freeze SPLIT Press (B) to freeze SPLIT to reset. SPLIT mode. time (a). Press (B) to release. time (a+b). Press (B) to release. 1st-2nd place times START SPLIT STOP RESET SPLIT release (a) 0 (b) b (a) (b) Press (B) when the Press (A) when the Press (B) to Press (B) Press (A) in SPLIT second runner (b) display the time of first runner (a) to reset. mode. finishes. finishes. the second runner. Displays time of first runner. · LAP timing (Lap timing for each segment of an event) START STOP STOP STOP START START 0 b (C) а (a) (b) С LAP (a) LAP (b) LAP (c) Press (A) in Press (B) to Press (B) to Press (A). freeze LAP freeze LAP LAP mode. Press (B) to reset time (a). time (b). Press (B) to Press (B) to release. release.