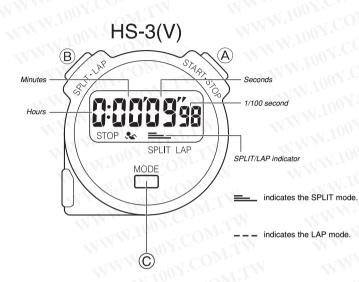

## **USER'S GUIDE HS-3(V) HS-6**

100Y.COM.

### USING THE STOPWATCH

- (A) Press this button to start and stop elapsed time measurement.
- (B) Press this button while an elapsed time measurement is in progress to momentarily freeze a SPLIT or LAP time on the display (timing continues internally). Press again to display the ongoing time measurement. You can repeat the LAP/SPLIT time operation as many times you want. Pressing this button while elapsed time measurement is stopped resets the time to all zeros.
- © Press this button to toggle between the SPLIT time mode and LAP time mode.

#### • The maximum elapsed time that can be measured is 9 hours, 59 minutes, 59.99 seconds.

| e the stopwatch<br>asurement |                                                |                                                                                             |                                                                                                                             |
|------------------------------|------------------------------------------------|---------------------------------------------------------------------------------------------|-----------------------------------------------------------------------------------------------------------------------------|
|                              | STOP                                           |                                                                                             |                                                                                                                             |
| a                            | (a)                                            |                                                                                             |                                                                                                                             |
| WW.I                         | Press (A).                                     |                                                                                             |                                                                                                                             |
| mulated time excludi         | ng loss time)                                  | 10 2010.                                                                                    |                                                                                                                             |
| STOP                         | START                                          | STOP                                                                                        |                                                                                                                             |
| (a)                          | (a) t                                          | ) (a+b)                                                                                     |                                                                                                                             |
|                              | asurement<br>a<br>mulated time excludi<br>STOP | asurement<br>a STOP<br>(a)<br>Press (A).<br>mulated time excluding loss time)<br>STOP START | asurement<br>a STOP<br>a (a)<br>Press (A). Press (B) to<br>to zero.<br>mulated time excluding loss time)<br>STOP START STOP |

#### SPLIT timing START STOP 0 (a) h (a+b) С (a+b+c) (t) a ----> SPLIT (a) Press (A). SPLIT (a+b) SPLIT (a+b+c) Press (B) Press (A) in Press (B) to freeze SPLIT Press (B) to freeze SPLIT to reset. SPLIT mode. time (a). Press (B) to release. time (a+b). Press (B) to release. 1st-2nd place times START SPLIT STOP RESET SPLIT release (a) 0 (b) b (a) (b) Press (B) when the Press (A) when the Press (B) to Press (B) Press (A) in SPLIT second runner (b) display the time of first runner (a) to reset. mode. finishes. finishes. the second runner. Displays time of first runner. · LAP timing (Lap timing for each segment of an event) START STOP STOP STOP START START 0 b (C) а (a) (b) С LAP (a) LAP (b) LAP (c) Press (A) in Press (B) to Press (B) to Press (A). freeze LAP freeze LAP LAP mode. Press (B) to reset time (a). time (b). Press (B) to Press (B) to release. release.