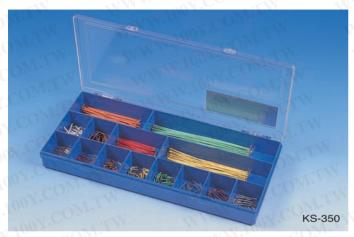

# **BREADBOARDING & ACCESSORIES**

JUMP WIRE & JUMP WIRE SET

- AWG #22 solid wire.
- PRE-cut, PRE-stripped, PRE-formed.
- 0.1" (no insulated) 0.2, 0.3, 0.4, 0.5, 0.6, 0.7, 0.8, 0.9, 1, 2, 3, 4, 5 inches in various color.
- Stripped end 1/4 inch & bent 90°
- 14 length/ each 25 pcs.
- Gift box size: (L)270 mm x (W)124 mm x (H)30 mm