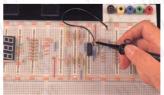

#### EXTRA CONVENIENCE

If used with solderless breadboard, you will find the jump wire is incredibly convenient.