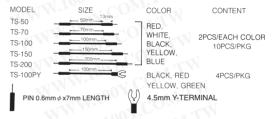

# TS SERIES FLEXIBILITY

Multi cord wire (0.16 m/m x 11 cord) is flexible and suitable for the usage of various distances.

### **STURDINESS**

Hard pin is not flexible. Using TS jump wire, the hard pin can last permanently after plugging in and pulling out.