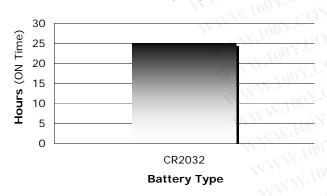

## Typical Battery Service

Continuous at 21°C (70°F)

#### Typical battery service to end of useable light at 21°C (70°F)

ScheduleBattery TypeHours (ON Time)ContinuousCR203225