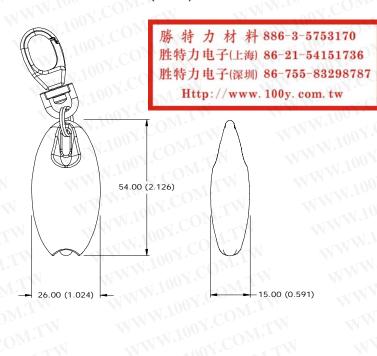

## Physical Dimensions

mm (inches)

Typical Weight: 44 grams (1.6 oz.)

(with batteries)