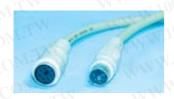

### MiniDin6 PS/2 Keyboard and Mouse Interface Cables (Male/Female)

#### **Kev Features**

• Sick of your mouse or keyboard cable being too short? This 6 foot PS/2 Male and Female Extension cable is what you need.

### **Specification**

• Details: Cable: Length: 3M

Connectors: 1x Mini DIN6-Male, 1x Mini DIN6-Female

Conductors: 6 + 1 ground

Gauge: 28 Awg

Materials:

Contacts: Phosphor Bronze

Casing: PE Innermold w/ PVC Overmolding