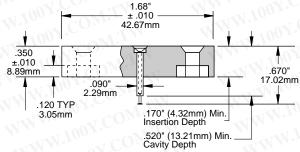

## MS03/MATING SOCKET .040" DIA. PINS — 8-PIN TO-3 PACKAGE

Contacts:

Resistance:  $.020\Omega$  MAX Contact Body: Brass

200/300μ in. Tin over 100/150μ in. Nickel

Inner Contact Clip: BeCu

 $30\mu$  in. Gold over  $50\mu$  in. Nickel Socket Body: Polyester, Glass Filled, 94  $\rm V_{o}{-}Rating$ 