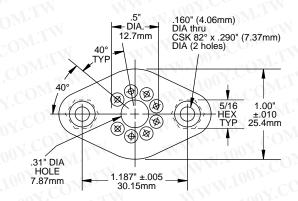

## MS03/MATING SOCKET .040" DIA. PINS — 8-PIN TO-3 PACKAGE

Contacts:

Resistance:  $.020\Omega$  MAX Contact Body: Brass

200/300μ in. Tin over 100/150μ in. Nickel

Inner Contact Clip: BeCu

 $30\mu$  in. Gold over  $50\mu$  in. Nickel Socket Body: Polyester, Glass Filled, 94  $\rm V_{o}{-}Rating$ 