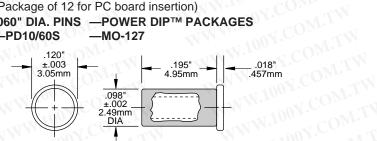

## WWW.100Y.COM.TW MS04/CAGE JACK

NWW.100Y.COM.TW (Package of 12 for PC board insertion) .060" DIA. PINS —POWER DIP™ PACKAGES -PD10/60S -MO-127

Recommended Mounting Hole: .102"±.002 DIA (#38 Drill) Hole Depth: .200 Minimum WWW.100Y.COM.TW WWW.100Y.COM.TW WWW.100Y.COM.T