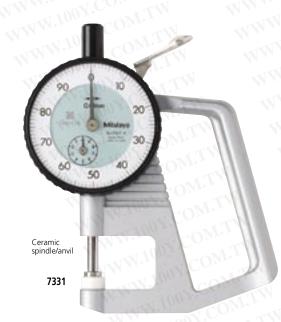

# Light-Weight Dial Thickness Gage

SPECIFICATIONS

| Metric   |           |              |          |                 |  |
|----------|-----------|--------------|----------|-----------------|--|
| Range    | Order No. | Dial reading | Accuracy | Measuring force |  |
| 0 - 10mm | 7331      | 0.01mm       | ±20µm    | 1.4N or less    |  |