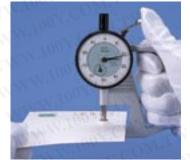

# Light-Weight Dial Thickness Gage



SPECIFICATIONS

| Metric   |           |              |          |                 |  |
|----------|-----------|--------------|----------|-----------------|--|
| Range    | Order No. | Dial reading | Accuracy | Measuring force |  |
| 0 - 10mm | 7331      | 0.01mm       | ±20µm    | 1.4N or less    |  |

Application Measuring paper thickness



Measuring thickness of a human hair



### 勝 特 力 材 料 886-3-5753170 胜特力电子(上海) 86-21-54151736 胜特力电子(深圳) 86-755-83298787 Http://www.100y.com.tw

# Pocket Thickness Gage

A very compact thickness gage is designed for carrying convenience and is ideally suited for quick inspection of paper, leather, wire, plastic, sheet metal and similar materials. The spindle is pre-loaded to provide a constant measuring force (2N or less).

#### **FEATURES**

- Measuring faces are hardened, ground and lapped for accuracy.
- Easy adjustment for zero point.



DIMENSION

DIMENSION

ø10 25

Flatness: 5um

Unit: mm



#### SPECIFICATIONS

| Metric   |           |              |          |  |  |  |  |
|----------|-----------|--------------|----------|--|--|--|--|
| Range    | Order No. | Dial reading | Accuracy