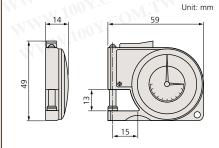

# Light-Weight Dial Thickness Gage

SPECIFICATIONS

| Metric   |           |              |          |                 |  |
|----------|-----------|--------------|----------|-----------------|--|
| Range    | Order No. | Dial reading | Accuracy | Measuring force |  |
| 0 - 10mm | 7331      | 0.01mm       | ±20µm    | 1.4N or less    |  |

Application Measuring paper thickness

Measuring thickness of a human hair