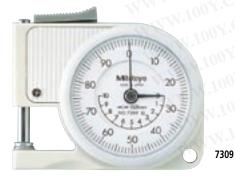

#### SPECIFICATIONS

| Metric   |           |              |          |  |  |  |  |
|----------|-----------|--------------|----------|--|--|--|--|
| Range    | Order No. | Dial reading | Accuracy |  |  |  |  |
| 0 - 10mm | 7309      | 0.01mm       | ±20µm    |  |  |  |  |