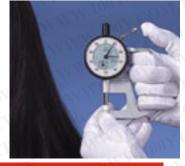

# Light-Weight Dial Thickness Gage



SPECIFICATIONS

| Metric   |           |              |          |                 |  |
|----------|-----------|--------------|----------|-----------------|--|
| Range    | Order No. | Dial reading | Accuracy | Measuring force |  |
| 0 - 10mm | 7331      | 0.01mm       | ±20µm    | 1.4N or less    |  |

Application Measuring paper thickness



Measuring thickness of a human hair



### 勝 特 力 材 料 886-3-5753170 胜特力电子(上海) 86-21-54151736 胜特力电子(深圳) 86-755-83298787 Http://www.100y.com.tw

# Pocket Thickness Gage

A very compact thickness gage is designed for carrying convenience and is ideally suited for quick inspection of paper, leather, wire, plastic, sheet metal and similar materials. The spindle is pre-loaded to provide a constant measuring force (2N or less).

#### **FEATURES**

- Measuring faces are hardened, ground and lapped for accuracy.
- Easy adjustment for zero point.



DIMENSION

DIMENSION

ø10 25

Flatness: 5um

Unit: mm



#### SPECIFICATIONS

| Metric   |           |              |          |  |  |  |  |
|----------|-----------|--------------|----------|--|--|--|--|
| Range    | Order No. | Dial reading | Accuracy |  |  |  |  |
| 0 - 10mm | 7309      |