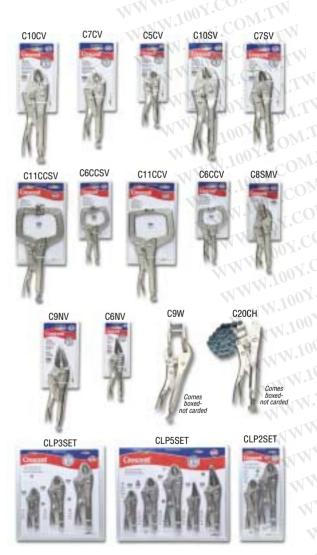

| MM.               | 100X.COM.TW WWW.100X.COM.T                                                                                                                                                                                                                                       |
|-------------------|------------------------------------------------------------------------------------------------------------------------------------------------------------------------------------------------------------------------------------------------------------------|
| Catalog<br>Number | Description                                                                                                                                                                                                                                                      |
| C7SV              | 7" Straight Jaw Locking Pliers                                                                                                                                                                                                                                   |
| C10SV             | 10" Straight Jaw Locking Pliers                                                                                                                                                                                                                                  |
| C5CV              | 5" Curved Jaw Locking Pliers with Wire Cutter                                                                                                                                                                                                                    |
| C7CV              | 7" Curved Jaw Locking Pliers with Wire Cutter                                                                                                                                                                                                                    |
| C10CV             | 10" Curved Jaw Locking Pliers with Wire Cutter                                                                                                                                                                                                                   |
| C6NV              | 6" Long Nose Locking Pliers with Wire Cutter                                                                                                                                                                                                                     |
| C9NV              | 9" Long Nose Locking Pliers with Wire Cutter                                                                                                                                                                                                                     |
| C6CCV             | 6" Locking 'C' Clamp with Regular Tips                                                                                                                                                                                                                           |
| C6CCSV            | 6" Locking 'C' Clamp with Swivel Pads                                                                                                                                                                                                                            |
| C11CCV            | 11" Locking 'C' Clamp with Regular Tips                                                                                                                                                                                                                          |
| C11CCSV           | 11" Locking 'C' Clamp with Swivel Pads                                                                                                                                                                                                                           |
| C8SMV             | 8" Locking Sheet Metal Clamp                                                                                                                                                                                                                                     |
| C9W               | 9" Locking Welder's Clamp                                                                                                                                                                                                                                        |
| C20CH             | 9" Locking Chain Clamp with 18" Chain                                                                                                                                                                                                                            |
| CLP5SET (         | 5-Piece Locking Pliers Set: 5" Curved Jaw Locking Pliers with Wire Cutter 7" Curved Jaw Locking Pliers with Wire Cutter 10" Curved Jaw Locking Pliers with Wire Cutter 6" Long Nose Locking Pliers with Wire Cutter 9" Long Nose Locking Pliers with Wire Cutter |
| CLP3SET           | 3-Piece Locking Pliers Set: 5" Curved Jaw Locking Pliers with Wire Cutter 7" Curved Jaw Locking Pliers with Wire Cutter 10" Curved Jaw Locking Pliers with Wire Cutter                                                                                           |
| CLP2SET           | <b>2-Piece Locking Pliers Set:</b> 7" Curved Jaw Locking Pliers with Wire Cutter 10" Curved Jaw Locking Pliers with Wire Cutter                                                                                                                                  |
| CLP3SETC 100      | 3-Piece Cushion Grip Locking Pliers Set: Not Shown 5" Cushion Grip Curved Jaw Locking Pliers with Wire Cutter 7" Cushion Grip Curved Jaw Locking Pliers with Wire Cutter 10" Cushion Grip Curved Jaw Locking Pliers with Wire Cutter                             |