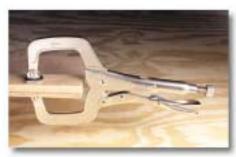

Locking C-Clamps allow quick, easy positioning of workpieces. Swivel tips minimize marring on softer materials.

Locking Welding Clamp holds workpieces firmly in position. Open design allows clear access for welding.