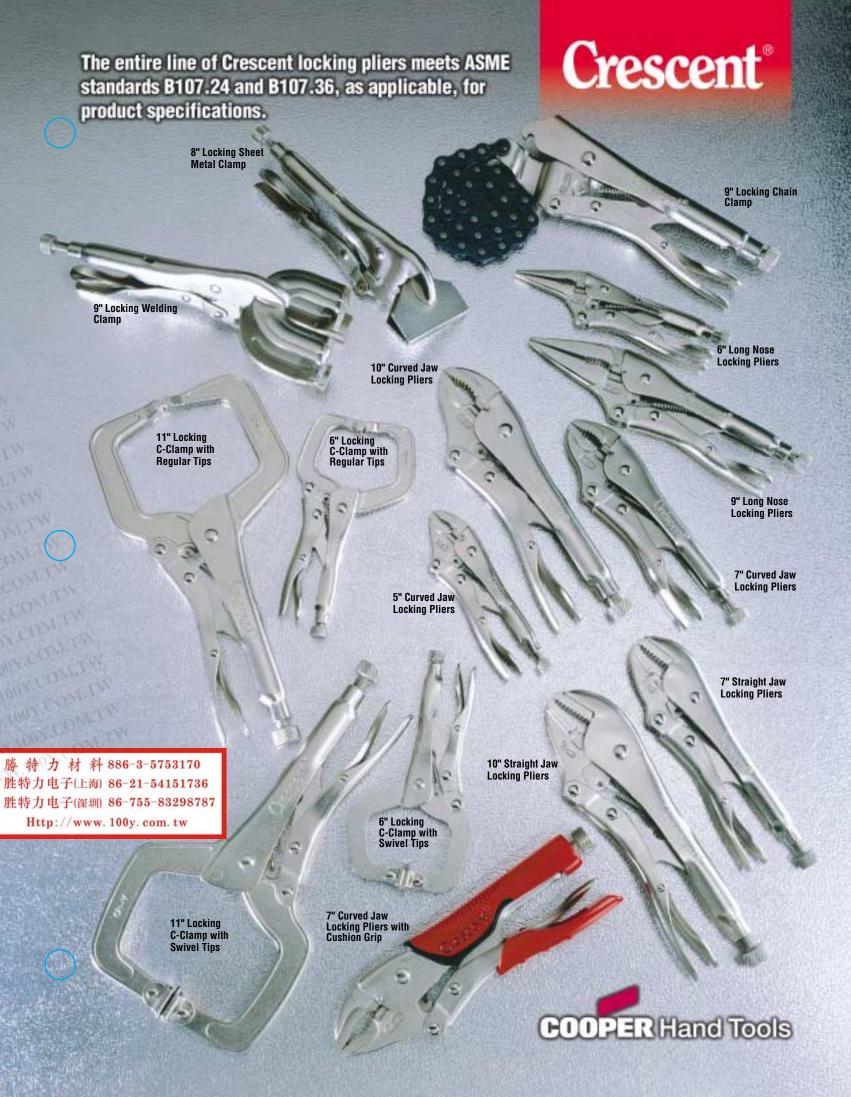

## LOCKED and Loaded ASME spec locking pliers, loaded with features. Awesome.

COOPER Hand Tools

勝 特 力 材 料 886-3-5753170 胜特力电子(上海) 86-21-54151736 胜特力电子(深圳) 86-755-83298787 Http://www.100y.com.tw

Crescent brand locking pliers are made to an exacting standard that results in improved durability and long-term performance. In fact, they meet stringent ASME standards B107.24 and B107.36, as applicable, for product specifications, including strength and maximum jaw opening capacity. Yet, as strong as they are, Crescent locking pliers still maintain the narrow profile required for work in tight and confined spaces. Long nose, curved, and straight jaw pliers feature a patented angled tooth pattern for a better grip, and every style has a tough nickel-plated finish for maximum resistance to rust and corrosion. See the new line of strong Crescent locking pliers soon wherever true professional quality construction tools are sold.

Locking C-Clamps allow quick, easy positioning of workpieces. Swivel tips minimize marring on softer materials.

Locking Welding Clamp holds workpieces firmly in position. Open design allows clear access for welding.

Locking Chain Clamp grips large or irregular-shaped objects effectively, yet minimizes crushing.

## Now you have now com it a choice.

Finally you have a choice in quality locking pliers. The new line from Crescent features a full selection of the most popular types of locking products, including curved jaw pliers, straight jaw and long nose pliers (both with integral wire cutters), regular tip 'C' clamps, swivel-pad 'C' clamps, a welding clamp, a sheet metal clamp, and a chain clamp. There is even a set of cushion grip locking pliers. So check us out. We think you'll be impressed.