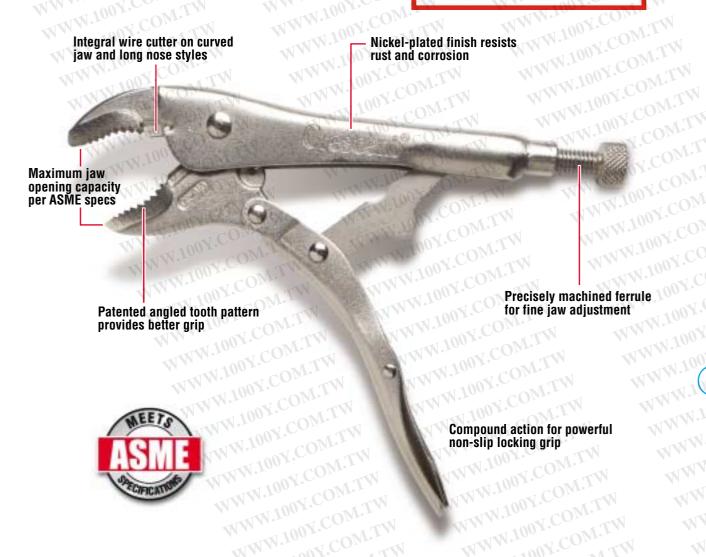

## LOCKED and Loaded ASME spec locking pliers, loaded with features. Awesome.

COOPER Hand Tools

勝 特 力 材 料 886-3-5753170 胜特力电子(上海) 86-21-54151736 胜特力电子(深圳) 86-755-83298787 Http://www.100y.com.tw

Crescent brand locking pliers are made to an exacting standard that results in improved durability and long-term performance. In fact, they meet stringent ASME standards B107.24 and B107.36, as applicable, for product specifications, including strength and maximum jaw opening capacity. Yet, as strong as they are, Crescent locking pliers still maintain the narrow profile required for work in tight and confined spaces. Long nose, curved, and straight jaw pliers feature a patented angled tooth pattern for a better grip, and every style has a tough nickel-plated finish for maximum resistance to rust and corrosion. See the new line of strong Crescent locking pliers soon wherever true professional quality construction tools are sold.