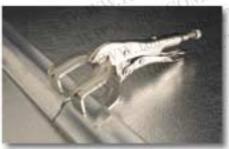

Locking Chain Clamp grips large or irregular-shaped objects effectively, yet minimizes crushing.