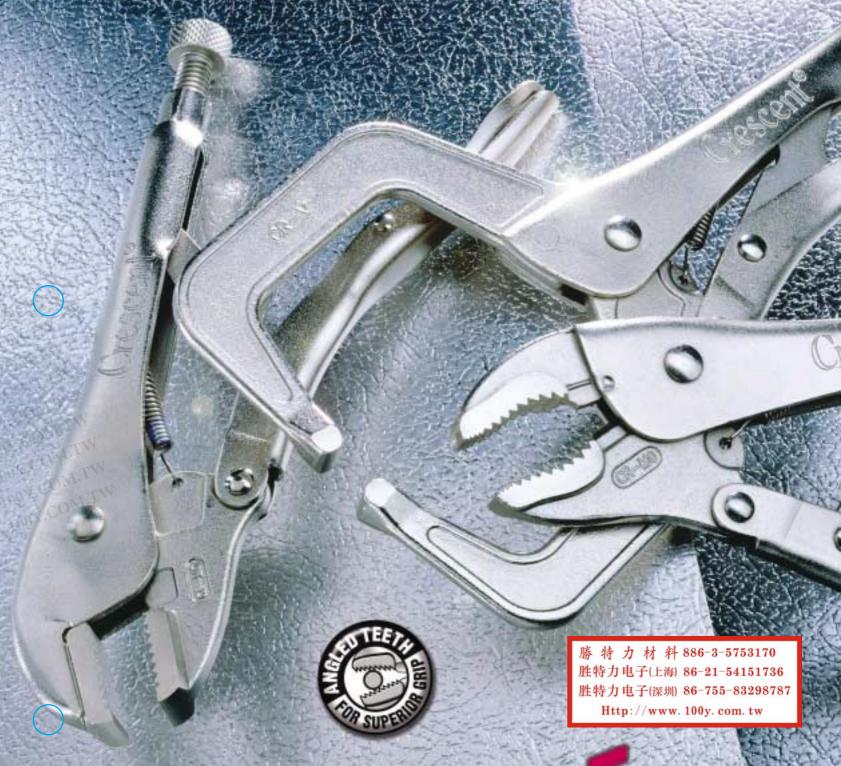

## LOCKED and Loaded ASME spec locking pliers, loaded with features. Awesome.

COOPER Hand Tools

勝 特 力 材 料 886-3-5753170 胜特力电子(上海) 86-21-54151736 胜特力电子(深圳) 86-755-83298787 Http://www.100y.com.tw

Crescent brand locking pliers are made to an exacting standard that results in improved durability and long-term performance. In fact, they meet stringent ASME standards B107.24 and B107.36, as applicable, for product specifications, including strength and maximum jaw opening capacity. Yet, as strong as they are, Crescent locking pliers still maintain the narrow profile required for work in tight and confined spaces. Long nose, curved, and straight jaw pliers feature a patented angled tooth pattern for a better grip, and every style has a tough nickel-plated finish for maximum resistance to rust and corrosion. See the new line of strong Crescent locking pliers soon wherever true professional quality construction tools are sold.

## Now you have now com it a choice.

Finally you have a choice in quality locking pliers. The new line from Crescent features a full selection of the most popular types of locking products, including curved jaw pliers, straight jaw and long nose pliers (both with integral wire cutters), regular tip 'C' clamps, swivel-pad 'C' clamps, a welding clamp, a sheet metal clamp, and a chain clamp. There is even a set of cushion grip locking pliers. So check us out. We think you'll be impressed.