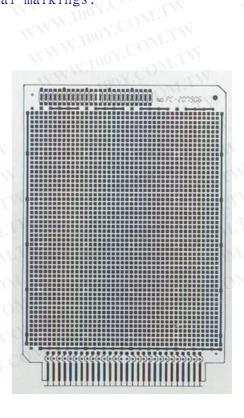

## STD-BUS FEATURES OF STD-BUS SERIES BOARDS

- Board Length------6-1/8" (155mm)
- Board Width-----4-7/16" (133mm)
- Edge connector, 28x2 contacts on 0.125" centers
- J (10mm) Edge connector Height-----3/8" WWW.100Y.COM.T
- Double Sided
- Pad-per-Hole
- Power buses
- Space reserved for 1 Header, 25x2, 0.01" spacing

- STANDARDS FR-4 Epoxy glass base, 0.062"
- Solder-plated, 2-ounce copper.
- Durable conformal coating.
- Gold plated edge connectors.
- Plated through holes.
- Accurate silk-screening & positional markings.
- 0.042" DIA. Hole.
- 0.1" Hole spacing.