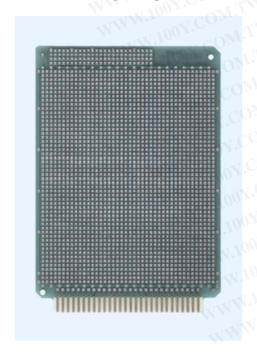

## STD-BUS FEATURES OF STD-BUS SERIES BOARDS

- Board Length------6-1/8" (155mm)
- Board Width-----4-7/16" (133mm)
- Edge connector, 28x2 contacts on 0.125" centers
- J (10mm) Edge connector Height-----3/8" WWW.100Y.COM.T
- Double Sided
- Pad-per-Hole
- Power buses
- Space reserved for 1 Header, 25x2, 0.01" spacing

- STANDARDS FR-4 Epoxy glass base, 0.062"
- Solder-plated, 2-ounce copper.
- Durable conformal coating.
- Gold plated edge connectors.
- Plated through holes.
- Accurate silk-screening & positional markings.
- 0.042" DIA. Hole.
- 0.1" Hole spacing.