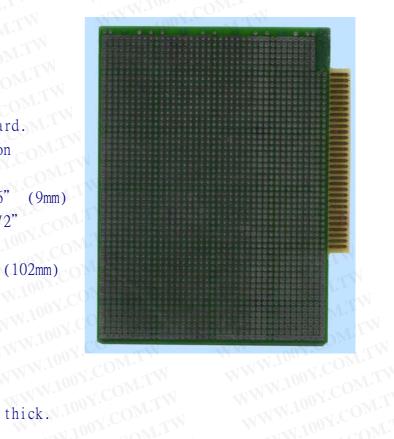

## MW.100Y.COM.TW XT-BUS FEATURES OF XT-BUS SERIES BOARDS

- Standard XT-BUS Prototyping board.
- Edge connector, 31x2 contacts on 0.1" centers.
- Edge connector Height----5/16" (9mm)
- Board Length-----5-1/2" (140 mm)
- Board Width-----(102 mm)WWW.1007
- Double Sided
- Pad-per-Hole
- Power buses

W.100Y.COM.TW

- STANDARDS WWW.100Y.COM.TW FR-4 Epoxy glass base, 0.062" WWW.100Y.COM.TW
- Solder-plated, 2-ounce copper.
- Durable conformal coating.
- Gold plated edge connectors.
- WWW.100Y.COM.TW Accurate silk-screening & positional markings.

  0.042" DIA. Hole. WWW.100Y.COM.TW WWW.100Y.COM.TW
- 0.1" Hole spacing. WWW.100Y.COM.TW

勝 特 力 材 料 886-3-5753170 胜特力电子(上海) 86-21-54151736 胜特力电子(深圳) 86-755-83298787 Http://www.100y.com.tw