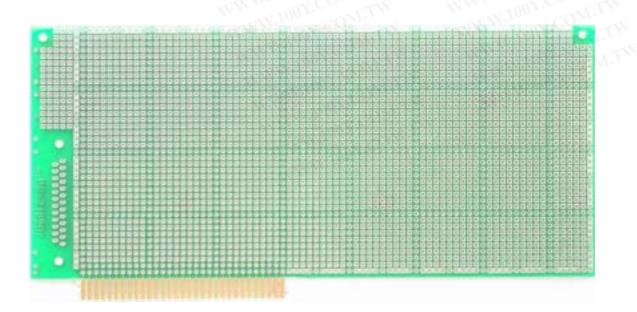

## **XT-BUS**

FEATURES OF XT-BUS SERIES BOARDS

- Standard XT-BUS Prototyping board.
- Edge connector, 31x2 contacts on 0.1" centers. •
- Edge connector Height-----5/16" (9mm) •
- ۲ Board Length------8-1/2" (216mm)
- Board Width-----4" (102mm)
- Double Sided
- Pad-per-Hole
- Power buses
- Space reserved for 1 D-type connectors, 25-pin W.100Y.COM.TW

## **STANDARDS**

- thick. WWW.100Y.COM.T FR-4 Epoxy glass base, 0.062"
- Solder-plated, 2-ounce copper.
- Durable conformal coating.
- Gold plated edge connectors.
- Accurate silk-screening & positional markings. 0.042" DIA. Hole
- 0.1" Hole spacing.