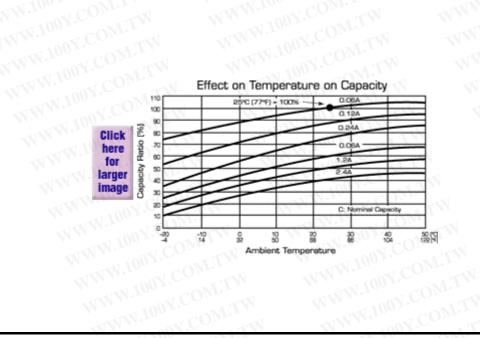

## **Dimensions**

| 0.032 | 1      | Nominal Voltage                                             | 12VNWWW.100Y.COM.TW                                                                                                                      |
|-------|--------|-------------------------------------------------------------|------------------------------------------------------------------------------------------------------------------------------------------|
|       | 2      | Nominal<br>Capacity                                         | 0.05C (0.06A to 10.50V) 1.20 AHr<br>0.1C (0.12A to 10.50V) 1.08 AHr<br>0.2C (0.24A to 10.20V) 0.936 AHr<br>1C (0.20A to 9.00V) 0.624 AHr |
|       | 3      | Weight<br>(Approx.)                                         | 1.10 lbs. (0.55 kg)                                                                                                                      |
|       | 4      | Internal<br>Resistance of<br>fully charged<br>battery       | 100 milliohms                                                                                                                            |
|       | 5      | Energy Density<br>(0.05C)                                   | 1.14 Watt-hours/cubic inch<br>(70.0 Watt-hours/ L)                                                                                       |
|       | 6      | Specific Energy<br>(0.05C)                                  | 13.0 Watt-hours/pound<br>(28.8 Watt-hours/ℓ)                                                                                             |
|       | 7<br>N | Maximum Discharge Current with standard terminals           | 7.2 amperes                                                                                                                              |
|       | 8      | Maximum Short Duration Discharge Current (less than 5 sec.) | 18 amperes                                                                                                                               |
|       | 9      | Vibration Test                                              | (2000 cycles/minute, 0.10 excursion, 2 hours) No loss in capacity or performance                                                         |