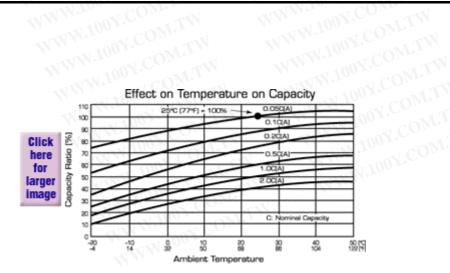

## **Dimensions**

| 0.032 | 1      | Nominal Voltage                                             | 12VNWWW.100Y.COM.TW                                                                                                                      |
|-------|--------|-------------------------------------------------------------|------------------------------------------------------------------------------------------------------------------------------------------|
|       | 2      | Nominal<br>Capacity                                         | 0.05C (0.06A to 10.50V) 1.20 AHr<br>0.1C (0.12A to 10.50V) 1.08 AHr<br>0.2C (0.24A to 10.20V) 0.936 AHr<br>1C (0.20A to 9.00V) 0.624 AHr |
|       | 3      | Weight<br>(Approx.)                                         | 1.10 lbs. (0.55 kg)                                                                                                                      |
|       | 4      | Internal<br>Resistance of<br>fully charged<br>battery       | 100 milliohms                                                                                                                            |
|       | 5      | Energy Density<br>(0.05C)                                   | 1.14 Watt-hours/cubic inch<br>(70.0 Watt-hours/ L)                                                                                       |
|       | 6      | Specific Energy<br>(0.05C)                                  | 13.0 Watt-hours/pound<br>(28.8 Watt-hours/ℓ)                                                                                             |
|       | 7<br>N | Maximum Discharge Current with standard terminals           | 7.2 amperes                                                                                                                              |
|       | 8      | Maximum Short Duration Discharge Current (less than 5 sec.) | 18 amperes                                                                                                                               |
|       | 9      | Vibration Test                                              | (2000 cycles/minute, 0.10 excursion, 2 hours) No loss in capacity or performance                                                         |