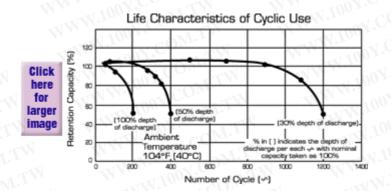

## **Dimensions**

| 0.032 | 1      | Nominal Voltage                                             | 12VNWWW.100Y.COM.TW                                                                                                                      |
|-------|--------|-------------------------------------------------------------|------------------------------------------------------------------------------------------------------------------------------------------|
|       | 2      | Nominal<br>Capacity                                         | 0.05C (0.06A to 10.50V) 1.20 AHr<br>0.1C (0.12A to 10.50V) 1.08 AHr<br>0.2C (0.24A to 10.20V) 0.936 AHr<br>1C (0.20A to 9.00V) 0.624 AHr |
|       | 3      | Weight<br>(Approx.)                                         | 1.10 lbs. (0.55 kg)                                                                                                                      |
|       | 4      | Internal<br>Resistance of<br>fully charged<br>battery       | 100 milliohms                                                                                                                            |
|       | 5      | Energy Density<br>(0.05C)                                   | 1.14 Watt-hours/cubic inch<br>(70.0 Watt-hours/ L)                                                                                       |
|       | 6      | Specific Energy<br>(0.05C)                                  | 13.0 Watt-hours/pound<br>(28.8 Watt-hours/ℓ)                                                                                             |
|       | 7<br>N | Maximum Discharge Current with standard terminals           | 7.2 amperes                                                                                                                              |
|       | 8      | Maximum Short Duration Discharge Current (less than 5 sec.) | 18 amperes                                                                                                                               |
|       | 9      | Vibration Test                                              | (2000 cycles/minute, 0.10 excursion, 2 hours) No loss in capacity or performance                                                         |