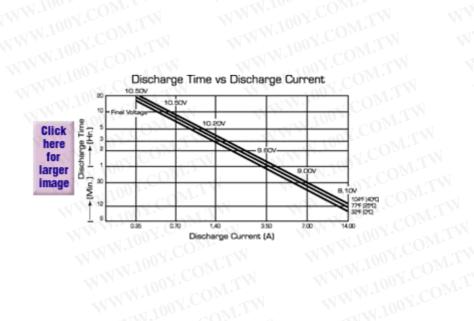

## **Dimensions**

| 0.032 | 1      | Nominal Voltage                                             | 12VNWWW.100Y.COM.TW                                                                                                                      |
|-------|--------|-------------------------------------------------------------|------------------------------------------------------------------------------------------------------------------------------------------|
|       | 2      | Nominal<br>Capacity                                         | 0.05C (0.06A to 10.50V) 1.20 AHr<br>0.1C (0.12A to 10.50V) 1.08 AHr<br>0.2C (0.24A to 10.20V) 0.936 AHr<br>1C (0.20A to 9.00V) 0.624 AHr |
|       | 3      | Weight<br>(Approx.)                                         | 1.10 lbs. (0.55 kg)                                                                                                                      |
|       | 4      | Internal<br>Resistance of<br>fully charged<br>battery       | 100 milliohms                                                                                                                            |
|       | 5      | Energy Density<br>(0.05C)                                   | 1.14 Watt-hours/cubic inch<br>(70.0 Watt-hours/ L)                                                                                       |
|       | 6      | Specific Energy<br>(0.05C)                                  | 13.0 Watt-hours/pound<br>(28.8 Watt-hours/ℓ)                                                                                             |
|       | 7<br>N | Maximum Discharge Current with standard terminals           | 7.2 amperes                                                                                                                              |
|       | 8      | Maximum Short Duration Discharge Current (less than 5 sec.) | 18 amperes                                                                                                                               |
|       | 9      | Vibration Test                                              | (2000 cycles/minute, 0.10 excursion, 2 hours) No loss in capacity or performance                                                         |