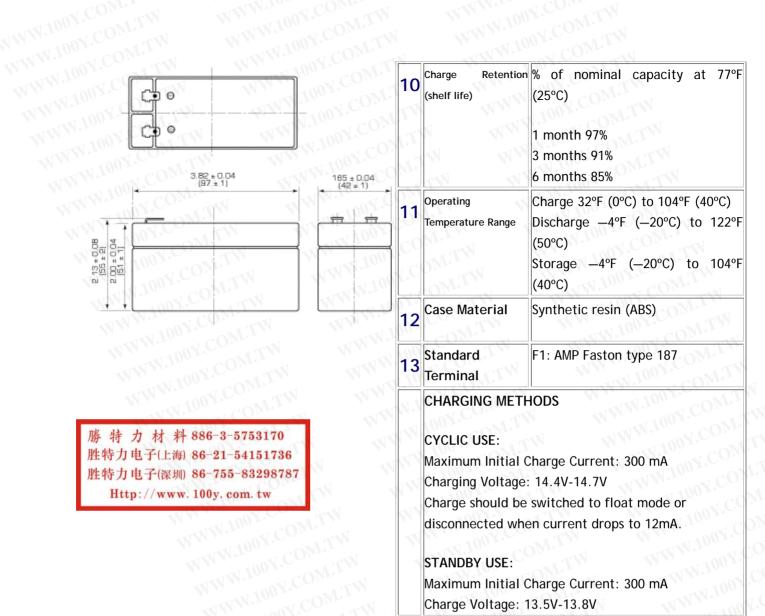

## **Dimensions**

| 0.032 | 1      | Nominal Voltage                                             | 12VNWWW.100Y.COM.TW                                                                                                                      |
|-------|--------|-------------------------------------------------------------|------------------------------------------------------------------------------------------------------------------------------------------|
|       | 2      | Nominal<br>Capacity                                         | 0.05C (0.06A to 10.50V) 1.20 AHr<br>0.1C (0.12A to 10.50V) 1.08 AHr<br>0.2C (0.24A to 10.20V) 0.936 AHr<br>1C (0.20A to 9.00V) 0.624 AHr |
|       | 3      | Weight<br>(Approx.)                                         | 1.10 lbs. (0.55 kg)                                                                                                                      |
|       | 4      | Internal<br>Resistance of<br>fully charged<br>battery       | 100 milliohms                                                                                                                            |
|       | 5      | Energy Density<br>(0.05C)                                   | 1.14 Watt-hours/cubic inch<br>(70.0 Watt-hours/ L)                                                                                       |
|       | 6      | Specific Energy<br>(0.05C)                                  | 13.0 Watt-hours/pound<br>(28.8 Watt-hours/ℓ)                                                                                             |
|       | 7<br>N | Maximum Discharge Current with standard terminals           | 7.2 amperes                                                                                                                              |
|       | 8      | Maximum Short Duration Discharge Current (less than 5 sec.) | 18 amperes                                                                                                                               |
|       | 9      | Vibration Test                                              | (2000 cycles/minute, 0.10 excursion, 2 hours) No loss in capacity or performance                                                         |