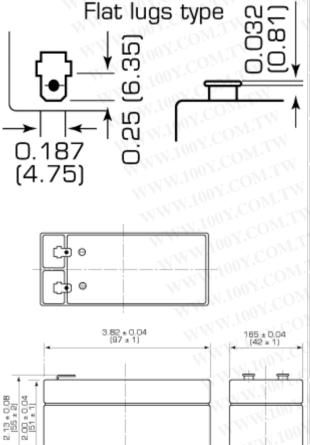

## **Dimensions**

| 0.032 | 1      | Nominal Voltage                                             | 12VNWWW.100Y.COM.TW                                                                                                                      |
|-------|--------|-------------------------------------------------------------|------------------------------------------------------------------------------------------------------------------------------------------|
|       | 2      | Nominal<br>Capacity                                         | 0.05C (0.06A to 10.50V) 1.20 AHr<br>0.1C (0.12A to 10.50V) 1.08 AHr<br>0.2C (0.24A to 10.20V) 0.936 AHr<br>1C (0.20A to 9.00V) 0.624 AHr |
|       | 3      | Weight<br>(Approx.)                                         | 1.10 lbs. (0.55 kg)                                                                                                                      |
|       | 4      | Internal<br>Resistance of<br>fully charged<br>battery       | 100 milliohms                                                                                                                            |
|       | 5      | Energy Density<br>(0.05C)                                   | 1.14 Watt-hours/cubic inch<br>(70.0 Watt-hours/ L)                                                                                       |
|       | 6      | Specific Energy<br>(0.05C)                                  | 13.0 Watt-hours/pound<br>(28.8 Watt-hours/ℓ)                                                                                             |
|       | 7<br>N | Maximum Discharge Current with standard terminals           | 7.2 amperes                                                                                                                              |
|       | 8      | Maximum Short Duration Discharge Current (less than 5 sec.) | 18 amperes                                                                                                                               |
|       | 9      | Vibration Test                                              | (2000 cycles/minute, 0.10 excursion, 2 hours) No loss in capacity or performance                                                         |