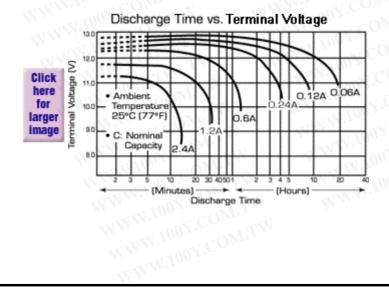

## **Dimensions**

| 0.032 | 1      | Nominal Voltage                                             | 12VNWWW.100Y.COM.TW                                                                                                                      |
|-------|--------|-------------------------------------------------------------|------------------------------------------------------------------------------------------------------------------------------------------|
|       | 2      | Nominal<br>Capacity                                         | 0.05C (0.06A to 10.50V) 1.20 AHr<br>0.1C (0.12A to 10.50V) 1.08 AHr<br>0.2C (0.24A to 10.20V) 0.936 AHr<br>1C (0.20A to 9.00V) 0.624 AHr |
|       | 3      | Weight<br>(Approx.)                                         | 1.10 lbs. (0.55 kg)                                                                                                                      |
|       | 4      | Internal<br>Resistance of<br>fully charged<br>battery       | 100 milliohms                                                                                                                            |
|       | 5      | Energy Density<br>(0.05C)                                   | 1.14 Watt-hours/cubic inch<br>(70.0 Watt-hours/ L)                                                                                       |
|       | 6      | Specific Energy<br>(0.05C)                                  | 13.0 Watt-hours/pound<br>(28.8 Watt-hours/ℓ)                                                                                             |
|       | 7<br>N | Maximum Discharge Current with standard terminals           | 7.2 amperes                                                                                                                              |
|       | 8      | Maximum Short Duration Discharge Current (less than 5 sec.) | 18 amperes                                                                                                                               |
|       | 9      | Vibration Test                                              | (2000 cycles/minute, 0.10 excursion, 2 hours) No loss in capacity or performance                                                         |