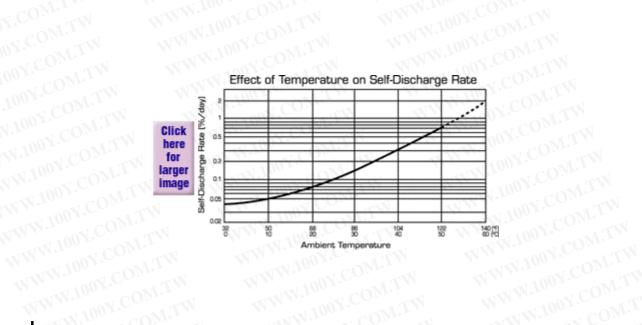

## **Dimensions**

| 0.032 | 1      | Nominal Voltage                                             | 12VNWWW.100Y.COM.TW                                                                                                                      |
|-------|--------|-------------------------------------------------------------|------------------------------------------------------------------------------------------------------------------------------------------|
|       | 2      | Nominal<br>Capacity                                         | 0.05C (0.06A to 10.50V) 1.20 AHr<br>0.1C (0.12A to 10.50V) 1.08 AHr<br>0.2C (0.24A to 10.20V) 0.936 AHr<br>1C (0.20A to 9.00V) 0.624 AHr |
|       | 3      | Weight<br>(Approx.)                                         | 1.10 lbs. (0.55 kg)                                                                                                                      |
|       | 4      | Internal<br>Resistance of<br>fully charged<br>battery       | 100 milliohms                                                                                                                            |
|       | 5      | Energy Density<br>(0.05C)                                   | 1.14 Watt-hours/cubic inch<br>(70.0 Watt-hours/ L)                                                                                       |
|       | 6      | Specific Energy<br>(0.05C)                                  | 13.0 Watt-hours/pound<br>(28.8 Watt-hours/ℓ)                                                                                             |
|       | 7<br>N | Maximum Discharge Current with standard terminals           | 7.2 amperes                                                                                                                              |
|       | 8      | Maximum Short Duration Discharge Current (less than 5 sec.) | 18 amperes                                                                                                                               |
|       | 9      | Vibration Test                                              | (2000 cycles/minute, 0.10 excursion, 2 hours) No loss in capacity or performance                                                         |