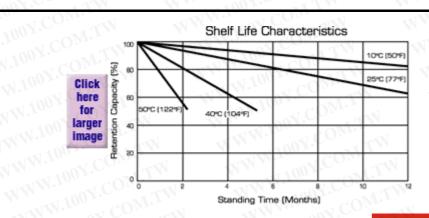

## **Dimensions**

| 0.032 | 1      | Nominal Voltage                                             | 12VNWWW.100Y.COM.TW                                                                                                                      |
|-------|--------|-------------------------------------------------------------|------------------------------------------------------------------------------------------------------------------------------------------|
|       | 2      | Nominal<br>Capacity                                         | 0.05C (0.06A to 10.50V) 1.20 AHr<br>0.1C (0.12A to 10.50V) 1.08 AHr<br>0.2C (0.24A to 10.20V) 0.936 AHr<br>1C (0.20A to 9.00V) 0.624 AHr |
|       | 3      | Weight<br>(Approx.)                                         | 1.10 lbs. (0.55 kg)                                                                                                                      |
|       | 4      | Internal<br>Resistance of<br>fully charged<br>battery       | 100 milliohms                                                                                                                            |
|       | 5      | Energy Density<br>(0.05C)                                   | 1.14 Watt-hours/cubic inch<br>(70.0 Watt-hours/ L)                                                                                       |
|       | 6      | Specific Energy<br>(0.05C)                                  | 13.0 Watt-hours/pound<br>(28.8 Watt-hours/ℓ)                                                                                             |
|       | 7<br>N | Maximum Discharge Current with standard terminals           | 7.2 amperes                                                                                                                              |
|       | 8      | Maximum Short Duration Discharge Current (less than 5 sec.) | 18 amperes                                                                                                                               |
|       | 9      | Vibration Test                                              | (2000 cycles/minute, 0.10 excursion, 2 hours) No loss in capacity or performance                                                         |