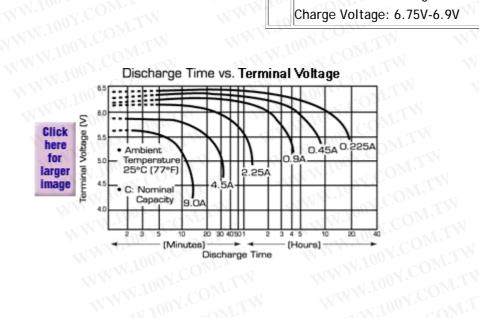

## **Specifications**

| 1  | Nominal Voltage                                                          | 6V<br>0.05C (0.225A to 5.25V) 4.50 AHr<br>0.1C (0.45A to 5.25V) 4.05 AHr<br>0.2C (0.90A to 5.10V) 3.51 AHr<br>1C (4.50A to 4.50V) 2.34 AHr |  |  |  |
|----|--------------------------------------------------------------------------|--------------------------------------------------------------------------------------------------------------------------------------------|--|--|--|
| 2  | Nominal<br>Capacity                                                      |                                                                                                                                            |  |  |  |
| 3  | Weight<br>(Approx.)                                                      | 1.96 lbs. (0.89 kg)                                                                                                                        |  |  |  |
| 10 | Internal 60 milliohms Resistance of fully charged battery                |                                                                                                                                            |  |  |  |
| 5  | Energy Density<br>(0.05C)                                                | 1.32 Watt-hours/cubic inch<br>(80.5 Watt-hours/火)                                                                                          |  |  |  |
| 6  | Specific Energy<br>(0.05C)                                               |                                                                                                                                            |  |  |  |
| 7  | Maximum Discharge Current with standard terminals                        | arge<br>ent with<br>ard                                                                                                                    |  |  |  |
| 8  | Maximum Short 67.5 amperes Duration Discharge Current (less than 5 sec.) |                                                                                                                                            |  |  |  |
| 9  | Vibration Test                                                           | (2000 cycles/minute, 0.10 inchexcursion, 2 hours)  No loss in capacity or performance                                                      |  |  |  |
|    | Charge Retention<br>(shelf life)                                         | % of nominal capacity at 77°F (25°C)  1 month 97% 3 months 91% 6 months 85%                                                                |  |  |  |
| 1  | Operating Temperature Range                                              | Charge 32°F (0°C) to 104°F (40°C)                                                                                                          |  |  |  |