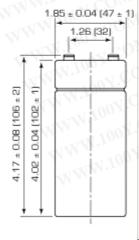

## **Dimensions**

## **Specifications**

| 1  | Nominal Voltage                                                          | 6V<br>0.05C (0.225A to 5.25V) 4.50 AHr<br>0.1C (0.45A to 5.25V) 4.05 AHr<br>0.2C (0.90A to 5.10V) 3.51 AHr<br>1C (4.50A to 4.50V) 2.34 AHr |  |  |  |
|----|--------------------------------------------------------------------------|--------------------------------------------------------------------------------------------------------------------------------------------|--|--|--|
| 2  | Nominal<br>Capacity                                                      |                                                                                                                                            |  |  |  |
| 3  | Weight<br>(Approx.)                                                      | 1.96 lbs. (0.89 kg)                                                                                                                        |  |  |  |
| 10 | Internal 60 milliohms Resistance of fully charged battery                |                                                                                                                                            |  |  |  |
| 5  | Energy Density<br>(0.05C)                                                | 1.32 Watt-hours/cubic inch<br>(80.5 Watt-hours/火)                                                                                          |  |  |  |
| 6  | Specific Energy<br>(0.05C)                                               |                                                                                                                                            |  |  |  |
| 7  | Maximum Discharge Current with standard terminals                        | arge<br>ent with<br>ard                                                                                                                    |  |  |  |
| 8  | Maximum Short 67.5 amperes Duration Discharge Current (less than 5 sec.) |                                                                                                                                            |  |  |  |
| 9  | Vibration Test                                                           | (2000 cycles/minute, 0.10 inchexcursion, 2 hours)  No loss in capacity or performance                                                      |  |  |  |
|    | Charge Retention<br>(shelf life)                                         | % of nominal capacity at 77°F (25°C)  1 month 97% 3 months 91% 6 months 85%                                                                |  |  |  |
| 1  | Operating Temperature Range                                              | Charge 32°F (0°C) to 104°F (40°C)                                                                                                          |  |  |  |