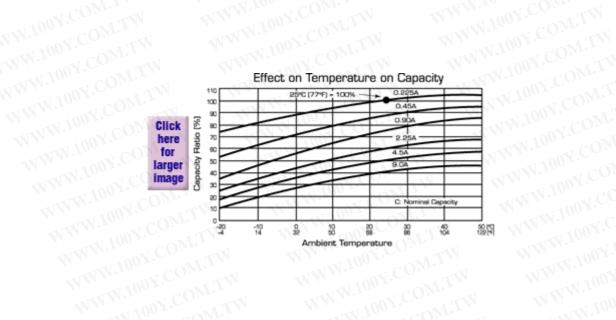

## **Specifications**

| 1  | Nominal Voltage                                                          | 6V<br>0.05C (0.225A to 5.25V) 4.50 AHr<br>0.1C (0.45A to 5.25V) 4.05 AHr<br>0.2C (0.90A to 5.10V) 3.51 AHr<br>1C (4.50A to 4.50V) 2.34 AHr |  |  |  |
|----|--------------------------------------------------------------------------|--------------------------------------------------------------------------------------------------------------------------------------------|--|--|--|
| 2  | Nominal<br>Capacity                                                      |                                                                                                                                            |  |  |  |
| 3  | Weight<br>(Approx.)                                                      | 1.96 lbs. (0.89 kg)                                                                                                                        |  |  |  |
| 10 | Internal 60 milliohms Resistance of fully charged battery                |                                                                                                                                            |  |  |  |
| 5  | Energy Density<br>(0.05C)                                                | 1.32 Watt-hours/cubic inch<br>(80.5 Watt-hours/火)                                                                                          |  |  |  |
| 6  | Specific Energy<br>(0.05C)                                               |                                                                                                                                            |  |  |  |
| 7  | Maximum Discharge Current with standard terminals                        | arge<br>ent with<br>ard                                                                                                                    |  |  |  |
| 8  | Maximum Short 67.5 amperes Duration Discharge Current (less than 5 sec.) |                                                                                                                                            |  |  |  |
| 9  | Vibration Test                                                           | (2000 cycles/minute, 0.10 inchexcursion, 2 hours)  No loss in capacity or performance                                                      |  |  |  |
|    | Charge Retention<br>(shelf life)                                         | % of nominal capacity at 77°F (25°C)  1 month 97% 3 months 91% 6 months 85%                                                                |  |  |  |
| 1  | Operating Temperature Range                                              | Charge 32°F (0°C) to 104°F (40°C)                                                                                                          |  |  |  |