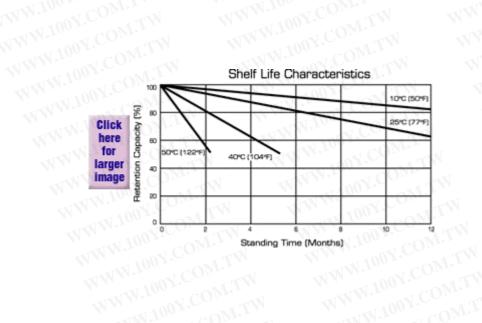

## **Specifications**

| 1  | Nominal Voltage                                                          | 6V<br>0.05C (0.225A to 5.25V) 4.50 AHr<br>0.1C (0.45A to 5.25V) 4.05 AHr<br>0.2C (0.90A to 5.10V) 3.51 AHr<br>1C (4.50A to 4.50V) 2.34 AHr |  |  |  |
|----|--------------------------------------------------------------------------|--------------------------------------------------------------------------------------------------------------------------------------------|--|--|--|
| 2  | Nominal<br>Capacity                                                      |                                                                                                                                            |  |  |  |
| 3  | Weight<br>(Approx.)                                                      | 1.96 lbs. (0.89 kg)                                                                                                                        |  |  |  |
| 10 | Internal 60 milliohms Resistance of fully charged battery                |                                                                                                                                            |  |  |  |
| 5  | Energy Density<br>(0.05C)                                                | 1.32 Watt-hours/cubic inch<br>(80.5 Watt-hours/火)                                                                                          |  |  |  |
| 6  | Specific Energy<br>(0.05C)                                               |                                                                                                                                            |  |  |  |
| 7  | Maximum Discharge Current with standard terminals                        | arge<br>ent with<br>ard                                                                                                                    |  |  |  |
| 8  | Maximum Short 67.5 amperes Duration Discharge Current (less than 5 sec.) |                                                                                                                                            |  |  |  |
| 9  | Vibration Test                                                           | (2000 cycles/minute, 0.10 inchexcursion, 2 hours)  No loss in capacity or performance                                                      |  |  |  |
|    | Charge Retention<br>(shelf life)                                         | % of nominal capacity at 77°F (25°C)  1 month 97% 3 months 91% 6 months 85%                                                                |  |  |  |
| 1  | Operating Temperature Range                                              | Charge 32°F (0°C) to 104°F (40°C)                                                                                                          |  |  |  |