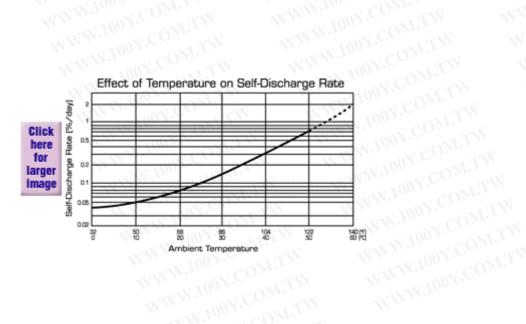

Y.COM.TW WWW.100Y.COM.TW 特力材料886-3-5753170 胜特力电子(上海) 86-21-54151736 胜特力电子(深圳) 86-755-83298787 WWW.100Y.CO! Http://www. 100y. com. tw

WWW.100Y.CO

| 12 | Case Material        | Synthetic resin (ABS) |
|----|----------------------|-----------------------|
| 13 | Standard<br>Terminal | VF100Y.COM.TW         |

#### CHARGING METHODS

### CYCLIC USE:

Maximum Initial Charge Current: 1.125A

Charging Voltage: 7.2V-7.35V

Charge should be switched to float mode or disconnected when current drops to 70mA

#### STANDBY USE:

Maximum Initial Charge Current: 1.125A

WWW.100Y.COM.T

Charge Voltage: 6.75V-6.9V



WWW.100Y.CC



V.100Y.COM.TW 勝 特 力 材 料 886-3-5753170 胜特力电子(上海) 86-21-54151736 胜特力电子(深圳) 86-755-83298787 Http://www. 100y. com. tw

W.100Y.COM.TW

WWW.100Y.COM.TW



WWW.100Y

WWW.100Y.COM.T







WWW.100Y.COM.

WWW.100

WWW.100Y.COM.TW 勝 特 力 材 料 886-3-5753170 胜特力电子(上海) 86-21-54151736 胜特力电子(深圳) 86-755-83298787 WWW.100Y.COM.TW Http://www. 100y. com. tw WWW.100Y.COM.TW

W.100Y.COM.TW