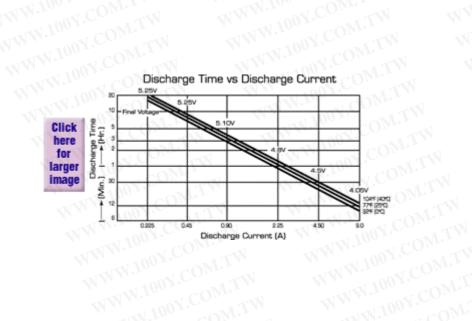

## **Specifications**

| 1  | Nominal Voltage                                                          | 6V<br>0.05C (0.225A to 5.25V) 4.50 AHr<br>0.1C (0.45A to 5.25V) 4.05 AHr<br>0.2C (0.90A to 5.10V) 3.51 AHr<br>1C (4.50A to 4.50V) 2.34 AHr |  |  |  |
|----|--------------------------------------------------------------------------|--------------------------------------------------------------------------------------------------------------------------------------------|--|--|--|
| 2  | Nominal<br>Capacity                                                      |                                                                                                                                            |  |  |  |
| 3  | Weight<br>(Approx.)                                                      | 1.96 lbs. (0.89 kg)                                                                                                                        |  |  |  |
| 10 | Internal 60 milliohms Resistance of fully charged battery                |                                                                                                                                            |  |  |  |
| 5  | Energy Density<br>(0.05C)                                                | 1.32 Watt-hours/cubic inch<br>(80.5 Watt-hours/火)                                                                                          |  |  |  |
| 6  | Specific Energy<br>(0.05C)                                               |                                                                                                                                            |  |  |  |
| 7  | Maximum Discharge Current with standard terminals                        | arge<br>ent with<br>ard                                                                                                                    |  |  |  |
| 8  | Maximum Short 67.5 amperes Duration Discharge Current (less than 5 sec.) |                                                                                                                                            |  |  |  |
| 9  | Vibration Test                                                           | (2000 cycles/minute, 0.10 inchexcursion, 2 hours)  No loss in capacity or performance                                                      |  |  |  |
|    | Charge Retention<br>(shelf life)                                         | % of nominal capacity at 77°F (25°C)  1 month 97% 3 months 91% 6 months 85%                                                                |  |  |  |
| 1  | Operating Temperature Range                                              | Charge 32°F (0°C) to 104°F (40°C)                                                                                                          |  |  |  |