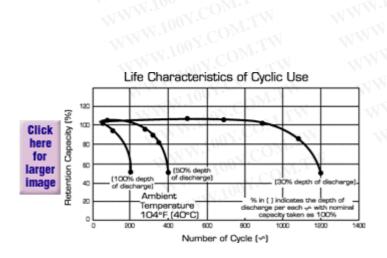

### CYCLIC USE:

Maximum Initial Charge Current: 1.125A

Charging Voltage: 7.2V-7.35V

Charge should be switched to float mode or disconnected when current drops to 70mA