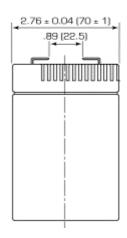

勝 特 力 材 料 886-3-5753170 胜特力电子(上海) 86-21-54151736 胜特力电子(深圳) 86-755-83298787 Http://www.100y.com.tw

## **PE6V4.5**



## **Dimensions**







# WWW.100Y.COM.TW **Rechargeable Sealed Lead Acid Battery**

## **Specifications**

| 1  | Nominal Voltage                                                          | 6V<br>0.05C (0.225A to 5.25V) 4.50 AHr<br>0.1C (0.45A to 5.25V) 4.05 AHr<br>0.2C (0.90A to 5.10V) 3.51 AHr<br>1C (4.50A to 4.50V) 2.34 AHr |  |  |  |
|----|--------------------------------------------------------------------------|--------------------------------------------------------------------------------------------------------------------------------------------|--|--|--|
| 2  | Nominal<br>Capacity                                                      |                                                                                                                                            |  |  |  |
| 3  | Weight<br