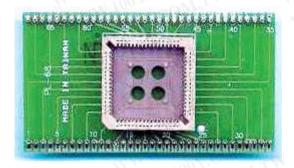

## TEST PLCC ON MULTIBOARD

WWW.100Y.COM.T With MB-85 for a convenient & powerful combination

> K&His PLCC test boards offer the users a fast safe and solderless method of prototyping circuits with surface mount chip carries, eliminating time consuming soldering and expenses of building permanent connections. The PLCC test boards are composed of a chip carrier socket and special designed pins with high quality PC board.the PLCC test board comes in 5 sizes, 20, 28, 44, 68 and 84 pins When the PLCC test boards and the MB-85 multiboard are combined, a convenient and useful tool is created. The MB-85 multiboaed's center channel distance can be adjusted according to ic Size. Therefore ,aside from PLCC tet boards.LSI ,MSI and DIP size Chips can all be experimented easily