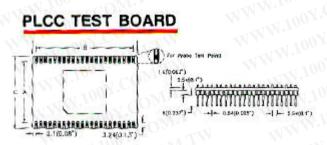

## TEST PLCC ON MULTIBOARD

WWW.100Y.COM.T With MB-85 for a convenient & powerful combination

> K&His PLCC test boards offer the users a fast safe and solderless method of prototyping circuits with surface mount chip carries, eliminating time consuming soldering and expenses of building permanent connections. The PLCC test boards are composed of a chip carrier socket and special designed pins with high quality PC board.the PLCC test board comes in 5 sizes, 20, 28, 44, 68 and 84 pins When the PLCC test boards and the MB-85 multiboard are combined, a convenient and useful tool is created. The MB-85 multiboaed's center channel distance can be adjusted according to ic Size. Therefore ,aside from PLCC tet boards.LSI ,MSI and DIP size Chips can all be experimented easily

| MODEL | A           | B            | C           | DIOOX        | WEIGHT |
|-------|-------------|--------------|-------------|--------------|--------|
| PL-20 | 25.4(1.0")  | 22.86(0.9")  | 31.88(1.3") | 27.06(1.1")  | 5.6g   |
| PL-28 | 27.94(1.1") | 33.02(1.3")  | 34.42(1.4") | 37.22(1.5")  | 7g     |
| PL-44 | 33.02(1.3") | 53.34(2.1")  | 39.5(1.6")  | 57.54(2.3")  | 12g    |
| PL-68 | 40.64(1.6") | 83.82(3.3")  | 47.12(1.9") | 88.02(3.5")  | 23g    |
| PL-84 | 45.72(1.8") | 104.14(4.1") | 52.2(2.1")  | 108.34(4.3") | 30g    |