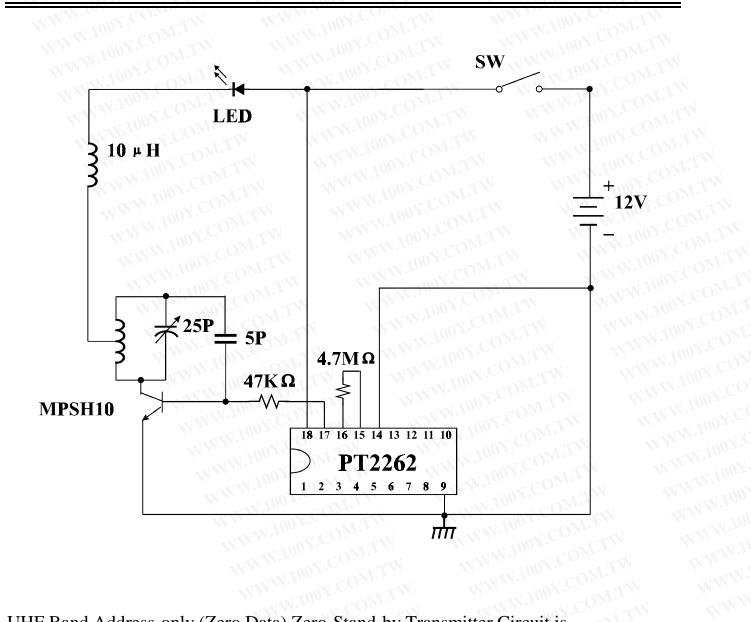

## **Application Circuit**

勝特力材料 886-3-5753170 胜特力电子(上海) 86-21-54151736 胜特力电子(深圳) 86-755-83298787 Http://www. 100y. com. tw

#### Remote Control Encoder

PT2262

UHF Band Address-only (Zero Data) Zero-Stand-by Transmitter Circuit is recommended. 勝掛力 計測 and -

Infrared Ray 6-Data Circuit. Adjust Rosc to get 38 KHz Carrier Pulse at DOUT Pin is recommended.