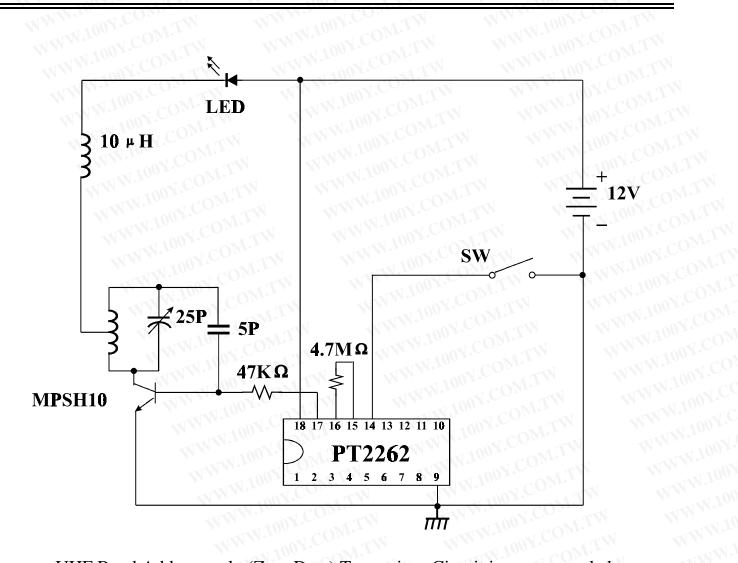

## **Application Circuit**

勝特力材料 886-3-5753170 胜特力电子(上海) 86-21-54151736 胜特力电子(深圳) 86-755-83298787 Http://www. 100y. com. tw

### Remote Control Encoder

PT2262

N.COM.T

UHF Band Address-only (Zero Data) Transmitter Circuit is recommended.

勝 特 力 材 料 886-3-5753170 胜特力电子(上海) 86-21-54151736 胜特力电子(深圳) 86-755-83298787 Http://www.100y.com.tw