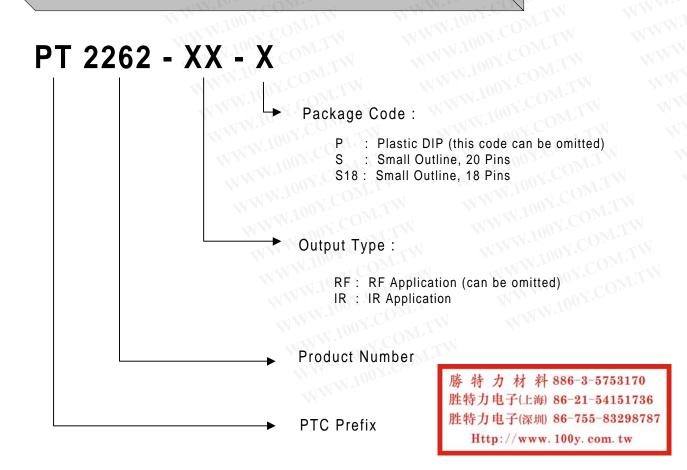

## **Ordering Information**

| WW.100Y.COM.TW    |              |
|-------------------|--------------|
| Valid Product No. | Package      |
| PT2262            | 18 Pins, DIP |
| PT2262-S18        | 18 Pins, SO  |
| PT2262-IR         | 18 Pins, DIP |
| PT2262-S          | 20 Pins, SO  |
| PT2262-IR-S       | 20 Pins, SO  |
|                   | -ON-         |