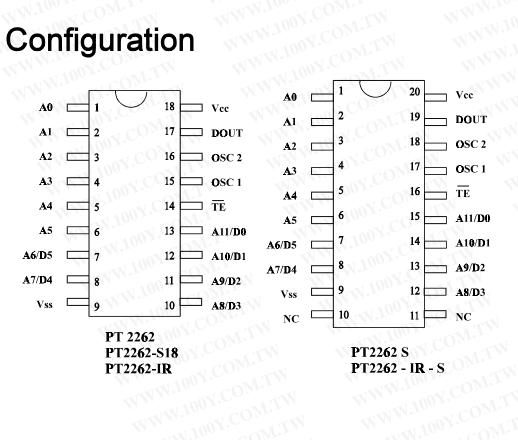

### Pin Configuration

WWW.100Y.C

特力材料 886-3-5753170 勝 胜特力电子(上海) 86-21-54151736 胜特力电子(深圳) 86-755-83298787 Http://www. 100y. com. tw WWW.100

WWW.100Y.COM

Remote Control Encoder

PT2262

WWW.100X.

WWW.100Y.COM.

## **Ordering Information**

| WW.100Y.COM.TW    |              |
|-------------------|--------------|
| Valid Product No. | Package      |
| PT2262            | 18 Pins, DIP |
| PT2262-S18        | 18 Pins, SO  |
| PT2262-IR         | 18 Pins, DIP |
| PT2262-S          | 20 Pins, SO  |
| PT2262-IR-S       | 20 Pins, SO  |
|                   | -ON-         |