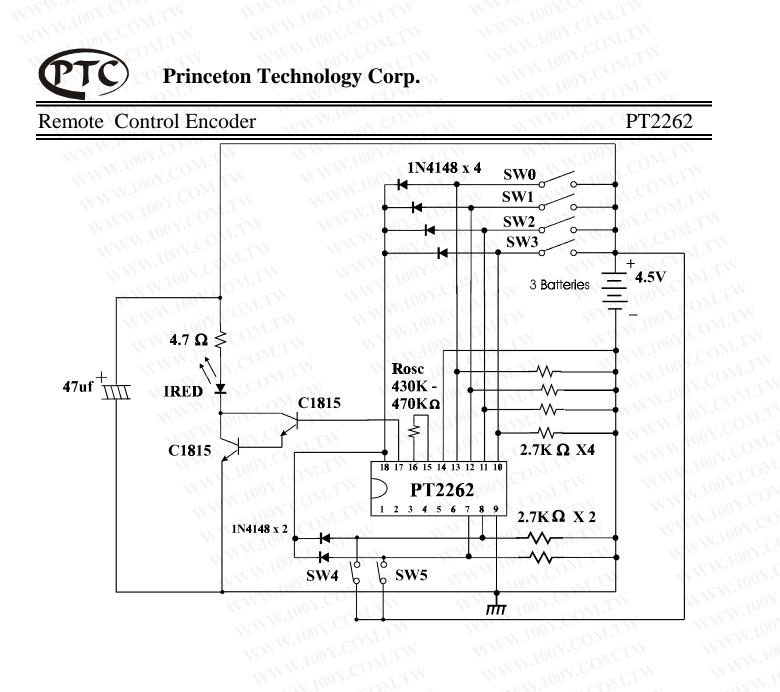

## **Application Circuit**

勝特力材料 886-3-5753170 胜特力电子(上海) 86-21-54151736 胜特力电子(深圳) 86-755-83298787 Http://www. 100y. com. tw

#### Remote Control Encoder

PT2262

UHF Band Address-only (Zero Data) Zero-Stand-by Transmitter Circuit is recommended. 勝掛力 計測 and -

Infrared Ray 6-Data Circuit. Adjust Rosc to get 38 KHz Carrier Pulse at DOUT Pin is recommended.