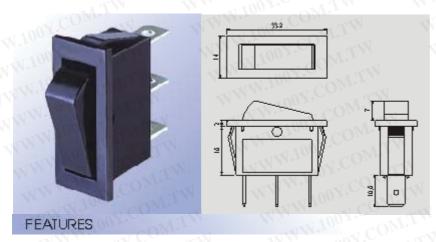

- MATERIAL: Frames are nylon (UL flame: 94V-2). Terminals are silver plated brass.
- Illuminated actuators are molded in PC, available with red, amber, and green colors.
- Snap-in mounting, easy to install switch into panel.
- The dimension of frame is 33.2\*14, for shorter dimension of frame 31.5\*14, please refer to page 1-33, item NO. R13-221.

Rating 10A 125V AC 1/8HP 125VAC 10A 250V AC 1/3HP 250VAC Contact resistance 50mΩ Max Insulation resistance **DC 500V** 100MΩ Min Dielectric strength AC 1500V 1 minute Cut-out

X
Y
.2-0. 7.2-0. .2-0.

X
Y
0.75~1.25 30.2-0.1 11.2+0.1
1.25~2 30.4-0.1 11.2+0.1
2~3 30.8-0.1 11.2+0.1