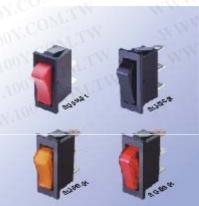

- MATERIAL: Frames are nylon (UL flame: 94V-2). Terminals are silver plated brass.
- Illuminated actuators are molded in PC, available with red, amber, and green colors.
- Snap-in mounting, easy to install switch into panel.
- The dimension of frame is 33.2\*14, for shorter dimension of frame 31.5\*14, please refer to page 1-33, item NO. R13-221.