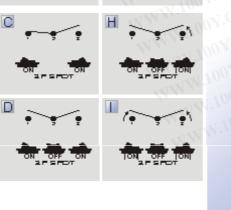

- MATERIAL: Frames are nylon (UL flame: 94V-2). Terminals are silver plated brass.
- Illuminated actuators are molded in PC, available with red, amber, and green colors.
- Snap-in mounting, easy to install switch into panel.
- The dimension of frame is 33.2\*14, for shorter dimension of frame 31.5\*14, please refer to page 1-33, item NO. R13-221.