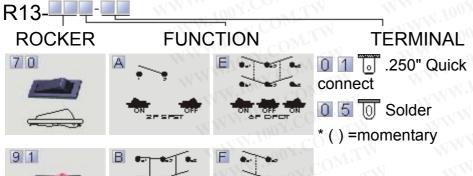

- MATERIAL: Frames are nylon (UL flame: 94V-2). Terminals are silver plated brass.
- Illuminated actuators are molded in PC, available with red, amber, and green colors.
- Snap-in mounting, easy to install switch into panel.
- The dimension of frame is 33.2\*14, for shorter dimension of frame 31.5\*14, please refer to page 1-33, item NO. R13-221.