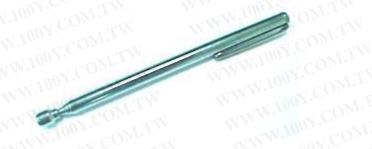

## **Magnetic Bar**

- Brass with chrome plated 125mm to 640mm telescopic bar.
- Handy pen design with convenient carrying clip.
- Strong Magnetism.

| <ul><li>Strong</li></ul> | Magnetism. |                     |         |  |
|--------------------------|------------|---------------------|---------|--|
| Stock<br>Number          | Length     | Pick Up<br>Capacity | Box/Ctn |  |
| 07-109                   | 125-640mm  | 0.3 Kgs<br>Approx.  | 24/480  |  |
|                          |            |                     |         |  |