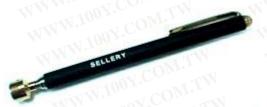

## **Magnetic Bar**

特力材料886-3-5753170 胜特力电子(上海) 86-21-54151736 胜特力电子(深圳) 86-755-83298787 Http://www.100y.com.tw

- WWW.100Y.COM.TW • Brass with chrome plated 125mm to 640mm telescopic bar.
  - Handy pen design with convenient carrying clip.
  - Strong Magnetism.

| Magnetic Bar |         |           |                     |         |  |  |
|--------------|---------|-----------|---------------------|---------|--|--|
| WWW.10       | 07-108  | 125-640mm | 1.6 Kgs<br>Approx.  | 24/384  |  |  |
| St           | ock No. | Length    | Pick up<br>Capacity | Box/Ctn |  |  |