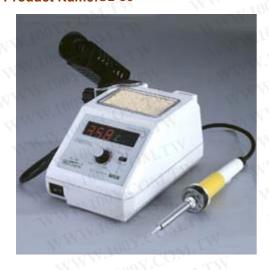

## **Product Name:**SL-30

## Specifications:

| Speci                        | fications: |                                |
|------------------------------|------------|--------------------------------|
| Voltage                      |            | 110/120V AC or<br>220/240 V AC |
| Power consumption            |            | 48W                            |
| Hot Air<br>Temperature       |            | 160°C~480°C<br>320°F~900°F     |
| Heater Operating<br>Voltage  |            | 24V AC                         |
| Size                         | Handpiece  | 203mm                          |
|                              | Station    | L170:W116:H96<br>(mm)          |
| Weight                       |            | 1940g                          |
| Station-Handpiece cordlenght |            | 115 cm                         |
| AC Power cord                |            | 2pin or 3pin plug<br>180cm     |
| Packing Measure              |            | 8 pcs CUFT 1.77'               |

## **Description:**

WWW.100Y.COM.TW

ADJUSTABLE TEMPERATURE CONTROLLED SOLDERING STATION

The temperature on the panel of the SL-30 temperature-control soldeirng iron station is displayed digitally with the adjustment range from 160C to 480C. The digitally displayed temperature on the panel can be adjusted to SET thus setting all the required temperatures for operation and such a setting is very accurate. WWW.100Y.COM