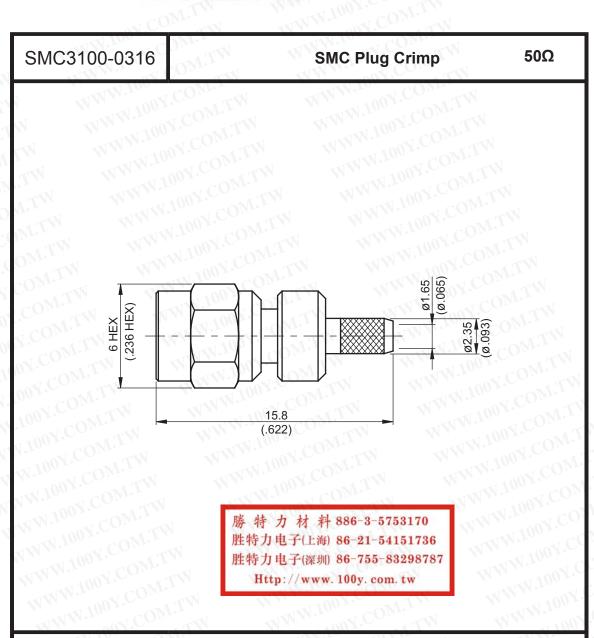

| PartsMaterialPlating (Micro-ingred)FerruleBrassGold 5 Over Nickel 50 OContact PinPhosphor BronzeGold 20 Over Nickel 50 OBarrelBrassGold 5 Over Nickel 50 O | ver Copper 50 |
|------------------------------------------------------------------------------------------------------------------------------------------------------------|---------------|
| Contact Pin Phosphor Bronze Gold 20 Over Nickel 50 C                                                                                                       |               |
|                                                                                                                                                            |               |
| Barrel Brass Gold 5 Over Nickel 50 O                                                                                                                       | ver Copper 50 |
|                                                                                                                                                            | ver Copper 50 |
| Insulator Teflon                                                                                                                                           | OM:I          |
| Body Brass Gold 5 Over Nickel 50 O                                                                                                                         | ver Copper 50 |
| Coupling Nut Brass Gold 5 Over Nickel 50 O                                                                                                                 | ver Copper 50 |

DOY.COM.TW

Weight: 1.82 g

Suitable Cables: RG174, RG188, RG316, JBY100, RG316-E, RG316-FEP

Notice: JYEBAO reserves the right to make modifications deemed appropriate.