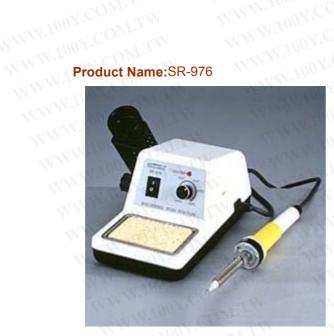

## **Product Name:**SR-976

## **Description:**

Auto-Temp SR-979 temperature controlled soldering iron stations are engineered with a highly insulated ceramic heating element. Auto-Temp SR-976 are constructed of high quality materials, workmanship and incorporate the following features: