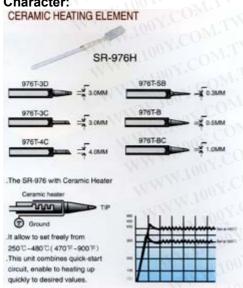

## Character:

.Optimal insulation

The ceramic thermal element of optimal insulation does not overheat and in the use, the insulation resistance coefficient remain at over 100M. WWW.100Y.COM.TW