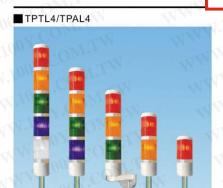

### 型號說明

| 100       | 115 045 | 19 19                    |
|-----------|---------|--------------------------|
| 項次        | 代號      | 說明                       |
| 1.固定方式    | TPT     | 桿式                       |
|           | TPW     | 盤式可折式                    |
|           | TPA     | 側掛式                      |
| 700       | L       | 標準型                      |
| 2.功 能     | F       | 閃光型                      |
|           | S       | 閃光蜂鳴型                    |
|           | В       | 蜂鳴型                      |
| 3.外徑大小    | 4       | Ø40mm (無TPFL)            |
|           | 5       | Ø50mm                    |
|           | 6       | Ø 60mm<br>Ø 70mm         |
| 4.燈泡總類    | 空白      | 第絲燈泡                     |
|           |         | LED LED                  |
|           | L       |                          |
|           | 1.10    | 110VAC                   |
|           | 2       | 220VAC                   |
|           | 7       | 24VAC/DC                 |
|           | 9       | 12VAC/DC                 |
| 6.燈 數     | 1~5     | 1~5                      |
| 7.燈殼顏色    | R       | AL CONTRACTOR            |
|           | 0       | 橙                        |
|           | G       | 級                        |
|           | В       | 藍                        |
|           | W       | B CONTRACTOR             |
| 8.鋁管長(外露) | 空白      | 標準長, TPT:288mm, TPF:43mm |
|           | S       | 特殊長, TPT:138mm           |
|           |         | 特殊長, TPF:193mm           |
|           |         |                          |