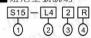

### ■燈泡型號說明

| 項次                                                                                                                                                                                                                                                                                                                                                                                                                                                                                                                                                                                                                                                                                                                                                                                                                                                                                                                                                                                                                                                                                                                                                                                                                                                                                                                                                                                                                                                                                                                                                                                                                                                                                                                                                                                                                                                                                                                                                                                                                                                                                                                             | 代號       | 說明                                         |
|--------------------------------------------------------------------------------------------------------------------------------------------------------------------------------------------------------------------------------------------------------------------------------------------------------------------------------------------------------------------------------------------------------------------------------------------------------------------------------------------------------------------------------------------------------------------------------------------------------------------------------------------------------------------------------------------------------------------------------------------------------------------------------------------------------------------------------------------------------------------------------------------------------------------------------------------------------------------------------------------------------------------------------------------------------------------------------------------------------------------------------------------------------------------------------------------------------------------------------------------------------------------------------------------------------------------------------------------------------------------------------------------------------------------------------------------------------------------------------------------------------------------------------------------------------------------------------------------------------------------------------------------------------------------------------------------------------------------------------------------------------------------------------------------------------------------------------------------------------------------------------------------------------------------------------------------------------------------------------------------------------------------------------------------------------------------------------------------------------------------------------|----------|--------------------------------------------|
| 1.燈座型式                                                                                                                                                                                                                                                                                                                                                                                                                                                                                                                                                                                                                                                                                                                                                                                                                                                                                                                                                                                                                                                                                                                                                                                                                                                                                                                                                                                                                                                                                                                                                                                                                                                                                                                                                                                                                                                                                                                                                                                                                                                                                                                         | S15      | BA15S燈泡                                    |
| Mir                                                                                                                                                                                                                                                                                                                                                                                                                                                                                                                                                                                                                                                                                                                                                                                                                                                                                                                                                                                                                                                                                                                                                                                                                                                                                                                                                                                                                                                                                                                                                                                                                                                                                                                                                                                                                                                                                                                                                                                                                                                                                                                            | 14       | Ø 40mm用, 5W鎢絲燈泡                            |
| 2.適用燈殼外徑                                                                                                                                                                                                                                                                                                                                                                                                                                                                                                                                                                                                                                                                                                                                                                                                                                                                                                                                                                                                                                                                                                                                                                                                                                                                                                                                                                                                                                                                                                                                                                                                                                                                                                                                                                                                                                                                                                                                                                                                                                                                                                                       | 15<br>16 | Ø 50mm用, 8W鎢絲燈泡<br>Ø 60mm/Ø 70mm用, 10W鎢絲燈泡 |
|                                                                                                                                                                                                                                                                                                                                                                                                                                                                                                                                                                                                                                                                                                                                                                                                                                                                                                                                                                                                                                                                                                                                                                                                                                                                                                                                                                                                                                                                                                                                                                                                                                                                                                                                                                                                                                                                                                                                                                                                                                                                                                                                | L4       | Ø40mm用, LED燈泡                              |
|                                                                                                                                                                                                                                                                                                                                                                                                                                                                                                                                                                                                                                                                                                                                                                                                                                                                                                                                                                                                                                                                                                                                                                                                                                                                                                                                                                                                                                                                                                                                                                                                                                                                                                                                                                                                                                                                                                                                                                                                                                                                                                                                | L5       | Ø 50mm/Ø60mm/Ø70mm用, LED燈泡                 |
| 3.電 壓                                                                                                                                                                                                                                                                                                                                                                                                                                                                                                                                                                                                                                                                                                                                                                                                                                                                                                                                                                                                                                                                                                                                                                                                                                                                                                                                                                                                                                                                                                                                                                                                                                                                                                                                                                                                                                                                                                                                                                                                                                                                                                                          | 1        | 110VAC                                     |
|                                                                                                                                                                                                                                                                                                                                                                                                                                                                                                                                                                                                                                                                                                                                                                                                                                                                                                                                                                                                                                                                                                                                                                                                                                                                                                                                                                                                                                                                                                                                                                                                                                                                                                                                                                                                                                                                                                                                                                                                                                                                                                                                | 2        | 220VAC                                     |
|                                                                                                                                                                                                                                                                                                                                                                                                                                                                                                                                                                                                                                                                                                                                                                                                                                                                                                                                                                                                                                                                                                                                                                                                                                                                                                                                                                                                                                                                                                                                                                                                                                                                                                                                                                                                                                                                                                                                                                                                                                                                                                                                | 7        | 24VAC/DC                                   |
|                                                                                                                                                                                                                                                                                                                                                                                                                                                                                                                                                                                                                                                                                                                                                                                                                                                                                                                                                                                                                                                                                                                                                                                                                                                                                                                                                                                                                                                                                                                                                                                                                                                                                                                                                                                                                                                                                                                                                                                                                                                                                                                                | 9        | 12VAC/DC                                   |
| WWW.                                                                                                                                                                                                                                                                                                                                                                                                                                                                                                                                                                                                                                                                                                                                                                                                                                                                                                                                                                                                                                                                                                                                                                                                                                                                                                                                                                                                                                                                                                                                                                                                                                                                                                                                                                                                                                                                                                                                                                                                                                                                                                                           | 空白       | 鎢絲燈泡                                       |
|                                                                                                                                                                                                                                                                                                                                                                                                                                                                                                                                                                                                                                                                                                                                                                                                                                                                                                                                                                                                                                                                                                                                                                                                                                                                                                                                                                                                                                                                                                                                                                                                                                                                                                                                                                                                                                                                                                                                                                                                                                                                                                                                | R        | 紅                                          |
| The same of the sa | 0        | 橙                                          |
| 4.燈泡顏色                                                                                                                                                                                                                                                                                                                                                                                                                                                                                                                                                                                                                                                                                                                                                                                                                                                                                                                                                                                                                                                                                                                                                                                                                                                                                                                                                                                                                                                                                                                                                                                                                                                                                                                                                                                                                                                                                                                                                                                                                                                                                                                         | G        | 級 LED燈泡                                    |
|                                                                                                                                                                                                                                                                                                                                                                                                                                                                                                                                                                                                                                                                                                                                                                                                                                                                                                                                                                                                                                                                                                                                                                                                                                                                                                                                                                                                                                                                                                                                                                                                                                                                                                                                                                                                                                                                                                                                                                                                                                                                                                                                | В        | 藍                                          |
|                                                                                                                                                                                                                                                                                                                                                                                                                                                                                                                                                                                                                                                                                                                                                                                                                                                                                                                                                                                                                                                                                                                                                                                                                                                                                                                                                                                                                                                                                                                                                                                                                                                                                                                                                                                                                                                                                                                                                                                                                                                                                                                                | W        | a CUN                                      |