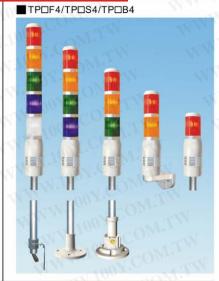

### 型號說明

| 100       | 115 045 | 19 19                    |
|-----------|---------|--------------------------|
| 項次        | 代號      | 說明                       |
| 1.固定方式    | TPT     | 桿式                       |
|           | TPW     | 盤式可折式                    |
|           | TPA     | 側掛式                      |
| 700       | L       | 標準型                      |
| 2.功 能     | F       | 閃光型                      |
|           | S       | 閃光蜂鳴型                    |
|           | В       | 蜂鳴型                      |
| 3.外徑大小    | 4       | Ø40mm (無TPFL)            |
|           | 5       | Ø50mm                    |
|           | 6       | Ø 60mm<br>Ø 70mm         |
| 4.燈泡總類    | 空白      | 第絲燈泡                     |
|           |         | LED LED                  |
|           | L       |                          |
|           | 1.10    | 110VAC                   |
|           | 2       | 220VAC                   |
|           | 7       | 24VAC/DC                 |
|           | 9       | 12VAC/DC                 |
| 6.燈 數     | 1~5     | 1~5                      |
| 7.燈殼顏色    | R       | AL CONTRACTOR            |
|           | 0       | 橙                        |
|           | G       | 級                        |
|           | В       | 藍                        |
|           | W       | B CONTRACTOR             |
| 8.鋁管長(外露) | 空白      | 標準長, TPT:288mm, TPF:43mm |
|           | S       | 特殊長, TPT:138mm           |
|           |         | 特殊長, TPF:193mm           |
|           |         |                          |