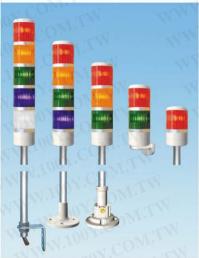

### ■特性

- 天得積層式警示燈可裝設於各種機械,以燈光及警鳴聲警示各種突發狀況,可依客戶不同的需求訂製適用的型式及規格
- 內含彈簧緩衝及抗震設計,可大幅降低燈泡因機台劇烈的震動而損壞的機率。
- 接線自由性高,燈泡的閃滅或常亮及蜂鳴器的鳴聲為間歇或長鳴皆可自由配線改變
- 編絲燈泡及LED燈泡燈座同為BA15S可自由互換。
- 含蜂鳴器的機種, 其蜂鳴器音量約為90DB/30cm.

### 型號說明

| 100       | 115 045 | 19 19                    |
|-----------|---------|--------------------------|
| 項次        | 代號      | 說明                       |
| 1.固定方式    | TPT     | 桿式                       |
|           | TPW     | 盤式可折式                    |
|           | TPA     | 側掛式                      |
| 700       | L       | 標準型                      |
| 2.功 能     | F       | 閃光型                      |
|           | S       | 閃光蜂鳴型                    |
|           | В       | 蜂鳴型                      |
| 3.外徑大小    | 4       | Ø40mm (無TPFL)            |
|           | 5       | Ø50mm                    |
|           | 6       | Ø 60mm<br>Ø 70mm         |
| 4.燈泡總類    | 空白      | 第絲燈泡                     |
|           |         | LED LED                  |
|           | L       |                          |
|           | 1.10    | 110VAC                   |
|           | 2       | 220VAC                   |
|           | 7       | 24VAC/DC                 |
|           | 9       | 12VAC/DC                 |
| 6.燈 數     | 1~5     | 1~5                      |
| 7.燈殼顏色    | R       | AL CONTRACTOR            |
|           | 0       | 橙                        |
|           | G       | 級                        |
|           | В       | 藍                        |
|           | W       | B CONTRACTOR             |
| 8.鋁管長(外露) | 空白      | 標準長, TPT:288mm, TPF:43mm |
|           | S       | 特殊長, TPT:138mm           |
|           |         | 特殊長, TPF:193mm           |
|           |         |                          |