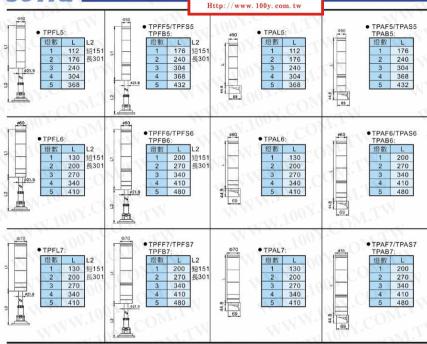

### 型號說明

| 100       | 115 045 | 19 19                    |
|-----------|---------|--------------------------|
| 項次        | 代號      | 說明                       |
| 1.固定方式    | TPT     | 桿式                       |
|           | TPW     | 盤式可折式                    |
|           | TPA     | 側掛式                      |
| 700       | L       | 標準型                      |
| 2.功 能     | F       | 閃光型                      |
|           | S       | 閃光蜂鳴型                    |
|           | В       | 蜂鳴型                      |
| 3.外徑大小    | 4       | Ø40mm (無TPFL)            |
|           | 5       | Ø50mm                    |
|           | 6       | Ø 60mm<br>Ø 70mm         |
| 4.燈泡總類    | 空白      | 第絲燈泡                     |
|           |         | LED LED                  |
|           | L       |                          |
|           | 1.10    | 110VAC                   |
|           | 2       | 220VAC                   |
|           | 7       | 24VAC/DC                 |
|           | 9       | 12VAC/DC                 |
| 6.燈 數     | 1~5     | 1~5                      |
| 7.燈殼顏色    | R       | AL CONTRACTOR            |
|           | 0       | 橙                        |
|           | G       | 級                        |
|           | В       | 藍                        |
|           | W       | B CONTRACTOR             |
| 8.鋁管長(外露) | 空白      | 標準長, TPT:288mm, TPF:43mm |
|           | S       | 特殊長, TPT:138mm           |
|           |         | 特殊長, TPF:193mm           |
|           |         |                          |

### ■燈泡型號說明

| 項次                                                                                                                                                                                                                                                                                                                                                                                                                                                                                                                                                                                                                                                                                                                                                                                                                                                                                                                                                                                                                                                                                                                                                                                                                                                                                                                                                                                                                                                                                                                                                                                                                                                                                                                                                                                                                                                                                                                                                                                                                                                                                                                             | 代號       | 說明                                         |
|--------------------------------------------------------------------------------------------------------------------------------------------------------------------------------------------------------------------------------------------------------------------------------------------------------------------------------------------------------------------------------------------------------------------------------------------------------------------------------------------------------------------------------------------------------------------------------------------------------------------------------------------------------------------------------------------------------------------------------------------------------------------------------------------------------------------------------------------------------------------------------------------------------------------------------------------------------------------------------------------------------------------------------------------------------------------------------------------------------------------------------------------------------------------------------------------------------------------------------------------------------------------------------------------------------------------------------------------------------------------------------------------------------------------------------------------------------------------------------------------------------------------------------------------------------------------------------------------------------------------------------------------------------------------------------------------------------------------------------------------------------------------------------------------------------------------------------------------------------------------------------------------------------------------------------------------------------------------------------------------------------------------------------------------------------------------------------------------------------------------------------|----------|--------------------------------------------|
| 1.燈座型式                                                                                                                                                                                                                                                                                                                                                                                                                                                                                                                                                                                                                                                                                                                                                                                                                                                                                                                                                                                                                                                                                                                                                                                                                                                                                                                                                                                                                                                                                                                                                                                                                                                                                                                                                                                                                                                                                                                                                                                                                                                                                                                         | S15      | BA15S燈泡                                    |
| Mir                                                                                                                                                                                                                                                                                                                                                                                                                                                                                                                                                                                                                                                                                                                                                                                                                                                                                                                                                                                                                                                                                                                                                                                                                                                                                                                                                                                                                                                                                                                                                                                                                                                                                                                                                                                                                                                                                                                                                                                                                                                                                                                            | 14       | Ø 40mm用, 5W鎢絲燈泡                            |
| 2.適用燈殼外徑                                                                                                                                                                                                                                                                                                                                                                                                                                                                                                                                                                                                                                                                                                                                                                                                                                                                                                                                                                                                                                                                                                                                                                                                                                                                                                                                                                                                                                                                                                                                                                                                                                                                                                                                                                                                                                                                                                                                                                                                                                                                                                                       | 15<br>16 | Ø 50mm用, 8W鎢絲燈泡<br>Ø 60mm/Ø 70mm用, 10W鎢絲燈泡 |
|                                                                                                                                                                                                                                                                                                                                                                                                                                                                                                                                                                                                                                                                                                                                                                                                                                                                                                                                                                                                                                                                                                                                                                                                                                                                                                                                                                                                                                                                                                                                                                                                                                                                                                                                                                                                                                                                                                                                                                                                                                                                                                                                | L4       | Ø40mm用, LED燈泡                              |
|                                                                                                                                                                                                                                                                                                                                                                                                                                                                                                                                                                                                                                                                                                                                                                                                                                                                                                                                                                                                                                                                                                                                                                                                                                                                                                                                                                                                                                                                                                                                                                                                                                                                                                                                                                                                                                                                                                                                                                                                                                                                                                                                | L5       | Ø 50mm/Ø60mm/Ø70mm用, LED燈泡                 |
| 3.電 壓                                                                                                                                                                                                                                                                                                                                                                                                                                                                                                                                                                                                                                                                                                                                                                                                                                                                                                                                                                                                                                                                                                                                                                                                                                                                                                                                                                                                                                                                                                                                                                                                                                                                                                                                                                                                                                                                                                                                                                                                                                                                                                                          | 1        | 110VAC                                     |
|                                                                                                                                                                                                                                                                                                                                                                                                                                                                                                                                                                                                                                                                                                                                                                                                                                                                                                                                                                                                                                                                                                                                                                                                                                                                                                                                                                                                                                                                                                                                                                                                                                                                                                                                                                                                                                                                                                                                                                                                                                                                                                                                | 2        | 220VAC                                     |
|                                                                                                                                                                                                                                                                                                                                                                                                                                                                                                                                                                                                                                                                                                                                                                                                                                                                                                                                                                                                                                                                                                                                                                                                                                                                                                                                                                                                                                                                                                                                                                                                                                                                                                                                                                                                                                                                                                                                                                                                                                                                                                                                | 7        | 24VAC/DC                                   |
|                                                                                                                                                                                                                                                                                                                                                                                                                                                                                                                                                                                                                                                                                                                                                                                                                                                                                                                                                                                                                                                                                                                                                                                                                                                                                                                                                                                                                                                                                                                                                                                                                                                                                                                                                                                                                                                                                                                                                                                                                                                                                                                                | 9        | 12VAC/DC                                   |
| WWW.                                                                                                                                                                                                                                                                                                                                                                                                                                                                                                                                                                                                                                                                                                                                                                                                                                                                                                                                                                                                                                                                                                                                                                                                                                                                                                                                                                                                                                                                                                                                                                                                                                                                                                                                                                                                                                                                                                                                                                                                                                                                                                                           | 空白       | 鎢絲燈泡                                       |
|                                                                                                                                                                                                                                                                                                                                                                                                                                                                                                                                                                                                                                                                                                                                                                                                                                                                                                                                                                                                                                                                                                                                                                                                                                                                                                                                                                                                                                                                                                                                                                                                                                                                                                                                                                                                                                                                                                                                                                                                                                                                                                                                | R        | 紅                                          |
| The same of the sa | 0        | 橙                                          |
| 4.燈泡顏色                                                                                                                                                                                                                                                                                                                                                                                                                                                                                                                                                                                                                                                                                                                                                                                                                                                                                                                                                                                                                                                                                                                                                                                                                                                                                                                                                                                                                                                                                                                                                                                                                                                                                                                                                                                                                                                                                                                                                                                                                                                                                                                         | G        | 級 LED燈泡                                    |
|                                                                                                                                                                                                                                                                                                                                                                                                                                                                                                                                                                                                                                                                                                                                                                                                                                                                                                                                                                                                                                                                                                                                                                                                                                                                                                                                                                                                                                                                                                                                                                                                                                                                                                                                                                                                                                                                                                                                                                                                                                                                                                                                | В        | 藍                                          |
|                                                                                                                                                                                                                                                                                                                                                                                                                                                                                                                                                                                                                                                                                                                                                                                                                                                                                                                                                                                                                                                                                                                                                                                                                                                                                                                                                                                                                                                                                                                                                                                                                                                                                                                                                                                                                                                                                                                                                                                                                                                                                                                                | W        | a CUN                                      |