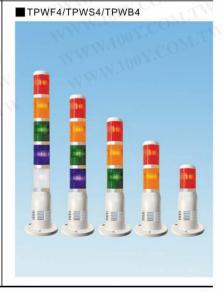

### 型號說明

| 100       | 115 045 | 19 19                    |
|-----------|---------|--------------------------|
| 項次        | 代號      | 說明                       |
| 1.固定方式    | TPT     | 桿式                       |
|           | TPW     | 盤式可折式                    |
|           | TPA     | 側掛式                      |
| 700       | L       | 標準型                      |
| 2.功 能     | F       | 閃光型                      |
|           | S       | 閃光蜂鳴型                    |
|           | В       | 蜂鳴型                      |
| 3.外徑大小    | 4       | Ø40mm (無TPFL)            |
|           | 5       | Ø50mm                    |
|           | 6       | Ø 60mm<br>Ø 70mm         |
| 4.燈泡總類    | 空白      | 第絲燈泡                     |
|           |         | LED LED                  |
|           | L       |                          |
|           | 1.10    | 110VAC                   |
|           | 2       | 220VAC                   |
|           | 7       | 24VAC/DC                 |
|           | 9       | 12VAC/DC                 |
| 6.燈 數     | 1~5     | 1~5                      |
| 7.燈殼顏色    | R       | AL CONTRACTOR            |
|           | 0       | 橙                        |
|           | G       | 級                        |
|           | В       | 藍                        |
|           | W       | B CONTRACTOR             |
| 8.鋁管長(外露) | 空白      | 標準長, TPT:288mm, TPF:43mm |
|           | S       | 特殊長, TPT:138mm           |
|           |         | 特殊長, TPF:193mm           |
|           |         |                          |