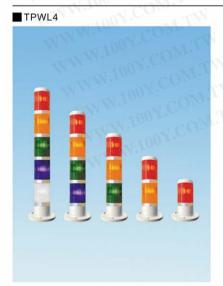

### 型號說明

| 100       | 115 045 | 19 19                    |
|-----------|---------|--------------------------|
| 項次        | 代號      | 說明                       |
| 1.固定方式    | TPT     | 桿式                       |
|           | TPW     | 盤式可折式                    |
|           | TPA     | 側掛式                      |
| 700       | L       | 標準型                      |
| 2.功 能     | F       | 閃光型                      |
|           | S       | 閃光蜂鳴型                    |
|           | В       | 蜂鳴型                      |
| 3.外徑大小    | 4       | Ø40mm (無TPFL)            |
|           | 5       | Ø50mm                    |
|           | 6       | Ø 60mm<br>Ø 70mm         |
| 4.燈泡總類    | 空白      | 第絲燈泡                     |
|           |         | LED LED                  |
|           | L       |                          |
|           | 1.10    | 110VAC                   |
|           | 2       | 220VAC                   |
|           | 7       | 24VAC/DC                 |
|           | 9       | 12VAC/DC                 |
| 6.燈 數     | 1~5     | 1~5                      |
| 7.燈殼顏色    | R       | AL CONTRACTOR            |
|           | 0       | 橙                        |
|           | G       | 級                        |
|           | В       | 藍                        |
|           | W       | B CONTRACTOR             |
| 8.鋁管長(外露) | 空白      | 標準長, TPT:288mm, TPF:43mm |
|           | S       | 特殊長, TPT:138mm           |
|           |         | 特殊長, TPF:193mm           |
|           |         |                          |