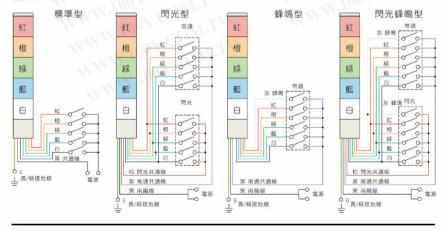

### ■特性

- 天得積層式警示燈可裝設於各種機械,以燈光及警鳴聲警示各種突發狀況,可依客戶不同的需求訂製適用的型式及規格
- 內含彈簧緩衝及抗震設計,可大幅降低燈泡因機台劇烈的震動而損壞的機率。
- 接線自由性高,燈泡的閃滅或常亮及蜂鳴器的鳴聲為間歇或長鳴皆可自由配線改變
- 編絲燈泡及LED燈泡燈座同為BA15S可自由互換。
- 含蜂鳴器的機種, 其蜂鳴器音量約為90DB/30cm.