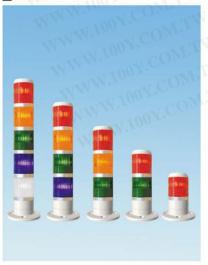

### ■特性

- 天得積層式警示燈可裝設於各種機械,以燈光及警鳴聲警示各種突發狀況,可依客戶不同的需求訂製適用的型式及規格
- 內含彈簧緩衝及抗震設計,可大幅降低燈泡因機台劇烈的震動而損壞的機率。
- 接線自由性高,燈泡的閃滅或常亮及蜂鳴器的鳴聲為間歇或長鳴皆可自由配線改變
- 編絲燈泡及LED燈泡燈座同為BA15S可自由互換。
- 含蜂鳴器的機種, 其蜂鳴器音量約為90DB/30cm.

### 型號說明

| 100       | 115 045 | 19 19                    |
|-----------|---------|--------------------------|
| 項次        | 代號      | 說明                       |
| 1.固定方式    | TPT     | 桿式                       |
|           | TPW     | 盤式可折式                    |
|           | TPA     | 側掛式                      |
| 700       | L       | 標準型                      |
| 2.功 能     | F       | 閃光型                      |
|           | S       | 閃光蜂鳴型                    |
|           | В       | 蜂鳴型                      |
| 3.外徑大小    | 4       | Ø40mm (無TPFL)            |
|           | 5       | Ø50mm                    |
|           | 6       | Ø 60mm<br>Ø 70mm         |
| 4.燈泡總類    | 空白      | 第絲燈泡                     |
|           |         | LED LED                  |
|           | L       |                          |
|           | 1.10    | 110VAC                   |
|           | 2       | 220VAC                   |
|           | 7       | 24VAC/DC                 |
|           | 9       | 12VAC/DC                 |
| 6.燈 數     | 1~5     | 1~5                      |
| 7.燈殼顏色    | R       | AL CONTRACTOR            |
|           | 0       | 橙                        |
|           | G       | 級                        |
|           | В       | 藍                        |
|           | W       | B CONTRACTOR             |
| 8.鋁管長(外露) | 空白      | 標準長, TPT:288mm, TPF:43mm |
|           | S       | 特殊長, TPT:138mm           |
|           |         | 特殊長, TPF:193mm           |
|           |         |                          |