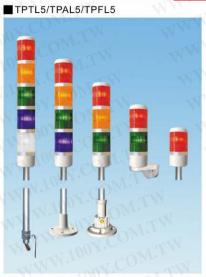

### 型號說明

| 100       | 115 045 | 19 19                    |
|-----------|---------|--------------------------|
| 項次        | 代號      | 說明                       |
| 1.固定方式    | TPT     | 桿式                       |
|           | TPW     | 盤式可折式                    |
|           | TPA     | 側掛式                      |
| 700       | L       | 標準型                      |
| 2.功 能     | F       | 閃光型                      |
|           | S       | 閃光蜂鳴型                    |
|           | В       | 蜂鳴型                      |
| 3.外徑大小    | 4       | Ø40mm (無TPFL)            |
|           | 5       | Ø50mm                    |
|           | 6       | Ø 60mm<br>Ø 70mm         |
| 4.燈泡總類    | 空白      | 第絲燈泡                     |
|           |         | LED LED                  |
|           | L       |                          |
|           | 1.10    | 110VAC                   |
|           | 2       | 220VAC                   |
|           | 7       | 24VAC/DC                 |
|           | 9       | 12VAC/DC                 |
| 6.燈 數     | 1~5     | 1~5                      |
| 7.燈殼顏色    | R       | AL CONTRACTOR            |
|           | 0       | 橙                        |
|           | G       | 級                        |
|           | В       | 藍                        |
|           | W       | B CONTRACTOR             |
| 8.鋁管長(外露) | 空白      | 標準長, TPT:288mm, TPF:43mm |
|           | S       | 特殊長, TPT:138mm           |
|           |         | 特殊長, TPF:193mm           |
|           |         |                          |