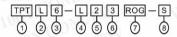

### 型號說明

| 100       | 115 045 | 19 19                    |
|-----------|---------|--------------------------|
| 項次        | 代號      | 說明                       |
| 1.固定方式    | TPT     | 桿式                       |
|           | TPW     | 盤式可折式                    |
|           | TPA     | 側掛式                      |
| 700       | L       | 標準型                      |
| 2.功 能     | F       | 閃光型                      |
|           | S       | 閃光蜂鳴型                    |
|           | В       | 蜂鳴型                      |
| 3.外徑大小    | 4       | Ø40mm (無TPFL)            |
|           | 5       | Ø50mm                    |
|           | 6       | Ø 60mm<br>Ø 70mm         |
| 4.燈泡總類    | 空白      | 第絲燈泡                     |
|           |         | LED LED                  |
|           | L       |                          |
|           | 1.10    | 110VAC                   |
|           | 2       | 220VAC                   |
|           | 7       | 24VAC/DC                 |
|           | 9       | 12VAC/DC                 |
| 6.燈 數     | 1~5     | 1~5                      |
| 7.燈殼顏色    | R       | AL CONTRACTOR            |
|           | 0       | 橙                        |
|           | G       | 級                        |
|           | В       | 藍                        |
|           | W       | B CONTRACTOR             |
| 8.鋁管長(外露) | 空白      | 標準長, TPT:288mm, TPF:43mm |
|           | S       | 特殊長, TPT:138mm           |
|           |         | 特殊長, TPF:193mm           |
|           |         |                          |