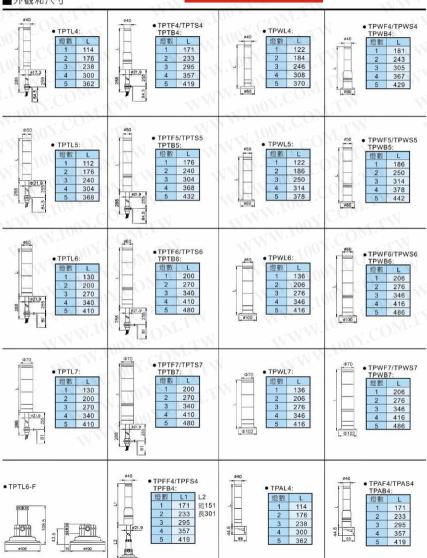

### 固定孔尺寸

#### ●盤式

### TPW□6

### TPW 07

勝 特 力 材 料 886-3-5753170 胜特力电子(上海) 86-21-34970699

胜特力电子(深圳) 86-755-83298787

Http://www.100y.com.tw

# ■固定孔尺寸

● 桿式鐵架

## 使用於TPTL4

## 使用於TPT口6/TPT口7

### 使用於TPTF4/TPTS4/TPTB4 TPT□5

# ■固定孔尺寸

●桿式腳座(選購件)

### TPTL-S 使用於TPTL4

# TPTL6-S 使用於TPTS4/TPTF4/TPTB4

#### ●可折式腳座(選購件)

TPTL6-F (新型式專利) 使用於TPTS4/TPTF4/TPTB4 TPT□5/TPT□ 6/TPT□7

#### ●側式腳座(選購件)

TPTL6-A 使用於TPT□4 TPT□5/TPT□6/TPT□7

Http://www.100y.com.tw

Http://www.100y.com.tw

Http://www.100y.com.tw

TPWL6

■TPWF6/TPWS6/TPWB6

Http://www.100y.com.tw