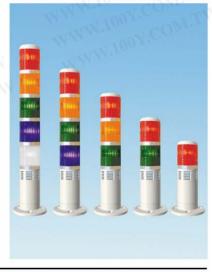

### ■特性

- 天得積層式警示燈可裝設於各種機械,以燈光及警鳴聲警示各種突發狀況,可依客戶不同的需求訂製適用的型式及規格
- 內含彈簧緩衝及抗震設計,可大幅降低燈泡因機台劇烈的震動而損壞的機率。
- 接線自由性高,燈泡的閃滅或常亮及蜂鳴器的鳴聲為間歇或長鳴皆可自由配線改變
- 編絲燈泡及LED燈泡燈座同為BA15S可自由互換。
- 含蜂鳴器的機種, 其蜂鳴器音量約為90DB/30cm.

### 型號說明

| 100       | 115 045 | 19 19                    |
|-----------|---------|--------------------------|
| 項次        | 代號      | 說明                       |
| 1.固定方式    | TPT     | 桿式                       |
|           | TPW     | 盤式可折式                    |
|           | TPA     | 側掛式                      |
| 700       | L       | 標準型                      |
| 2.功 能     | F       | 閃光型                      |
|           | S       | 閃光蜂鳴型                    |
|           | В       | 蜂鳴型                      |
| 3.外徑大小    | 4       | Ø40mm (無TPFL)            |
|           | 5       | Ø50mm                    |
|           | 6       | Ø 60mm<br>Ø 70mm         |
| 4.燈泡總類    | 空白      | 第絲燈泡                     |
|           |         | LED LED                  |
|           | L       |                          |
|           | 1.10    | 110VAC                   |
|           | 2       | 220VAC                   |
|           | 7       | 24VAC/DC                 |
|           | 9       | 12VAC/DC                 |
| 6.燈 數     | 1~5     | 1~5                      |
| 7.燈殼顏色    | R       | AL CONTRACTOR            |
|           | 0       | 橙                        |
|           | G       | 級                        |
|           | В       | 藍                        |
|           | W       | B CONTRACTOR             |
| 8.鋁管長(外露) | 空白      | 標準長, TPT:288mm, TPF:43mm |
|           | S       | 特殊長, TPT:138mm           |
|           |         | 特殊長, TPF:193mm           |
|           |         |                          |