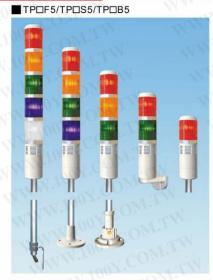

### 型號說明

| 100       | 115 045 | 19 19                    |
|-----------|---------|--------------------------|
| 項次        | 代號      | 說明                       |
| 1.固定方式    | TPT     | 桿式                       |
|           | TPW     | 盤式可折式                    |
|           | TPA     | 側掛式                      |
| 700       | L       | 標準型                      |
| 2.功 能     | F       | 閃光型                      |
|           | S       | 閃光蜂鳴型                    |
|           | В       | 蜂鳴型                      |
| 3.外徑大小    | 4       | Ø40mm (無TPFL)            |
|           | 5       | Ø50mm                    |
|           | 6       | Ø 60mm<br>Ø 70mm         |
| 4.燈泡總類    | 空白      | 第絲燈泡                     |
|           |         | LED LED                  |
|           | L       |                          |
|           | 1.10    | 110VAC                   |
|           | 2       | 220VAC                   |
|           | 7       | 24VAC/DC                 |
|           | 9       | 12VAC/DC                 |
| 6.燈 數     | 1~5     | 1~5                      |
| 7.燈殼顏色    | R       | AL CONTRACTOR            |
|           | 0       | 橙                        |
|           | G       | 級                        |
|           | В       | 藍                        |
|           | W       | B CONTRACTOR             |
| 8.鋁管長(外露) | 空白      | 標準長, TPT:288mm, TPF:43mm |
|           | S       | 特殊長, TPT:138mm           |
|           |         | 特殊長, TPF:193mm           |
|           |         |                          |