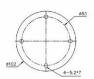

# ■固定孔尺寸

● 桿式鐵架

## 使用於TPTL4

## 使用於TPT口6/TPT口7

### 使用於TPTF4/TPTS4/TPTB4 TPT□5