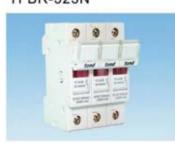

## **Dmensions**

Description

TFBR-322N

TFBR-323N

Fuse box(With indicator lamp)

**TFBR-321** 

**TFBR-322** 

**TFBR-323** 