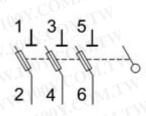

## Features

- 1. The fuse boxcar be mounted in TBR-N rail or panel directly.
- 2.Cabling range from 1.5m m<sup>2</sup>~8m m<sup>2</sup>.
- 3. Make sure power has been cut off before change fuse. The indicator lamp will turn on when power is off.

## **Model Designation**

Specifiction

| Rated voltage Rated current | Operating temperature | Humidity   | Application                          | Fuse size |
|-----------------------------|-----------------------|------------|--------------------------------------|-----------|
| 600VAC max. 32A             | -40 to 80°C           | 95%RH max. | Cable Protection Motor<br>Protection | 10×38     |