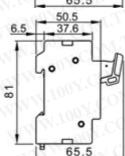

## **Dmensions**

Description

TFBR-322N

TFBR-323N

Fuse box(With indicator lamp)

**TFBR-321** 

**TFBR-322** 

**TFBR-323** 