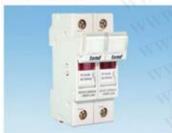

## **Dmensions**

Description

TFBR-322N

TFBR-323N

Fuse box(With indicator lamp)

**TFBR-321** 

**TFBR-322** 

**TFBR-323** 