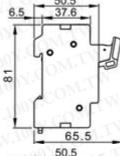

## **Dmensions**

Description

TFBR-322N

TFBR-323N

Fuse box(With indicator lamp)

**TFBR-321** 

**TFBR-322** 

**TFBR-323** 