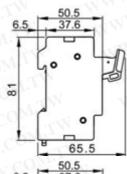

## **Dmensions**

Description

TFBR-322N

TFBR-323N

Fuse box(With indicator lamp)

**TFBR-321** 

**TFBR-322** 

**TFBR-323** 