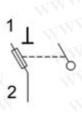

## Features

- 1. The fuse boxcar be mounted in TBR-N rail or panel directly.
- 2.Cabling range from 1.5m m<sup>2</sup>~8m m<sup>2</sup>.
- 3. Make sure power has been cut off before change fuse. The indicator lamp will turn on when power is off.