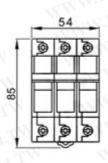

## **Dmensions**

Description

TFBR-322N

TFBR-323N

Fuse box(With indicator lamp)

**TFBR-321** 

**TFBR-322** 

**TFBR-323** 