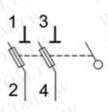

## Features

- 1. The fuse boxcar be mounted in TBR-N rail or panel directly.
- 2.Cabling range from 1.5m m<sup>2</sup>~8m m<sup>2</sup>.
- 3. Make sure power has been cut off before change fuse. The indicator lamp will turn on when power is off.

## **Model Designation**

Specifiction

| Rated voltage Rated current | Operating temperature | Humidity   | Application                          | Fuse size |
|-----------------------------|-----------------------|------------|--------------------------------------|-----------|
| 600VAC max. 32A             | -40 to 80°C           | 95%RH max. | Cable Protection Motor<br>Protection | 10×38     |