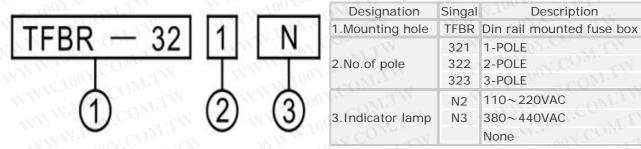

## **Model Designation**

Specifiction

| Rated voltage Rated current | Operating temperature | Humidity   | Application                          | Fuse size |
|-----------------------------|-----------------------|------------|--------------------------------------|-----------|
| 600VAC max. 32A             | -40 to 80°C           | 95%RH max. | Cable Protection Motor<br>Protection | 10×38     |