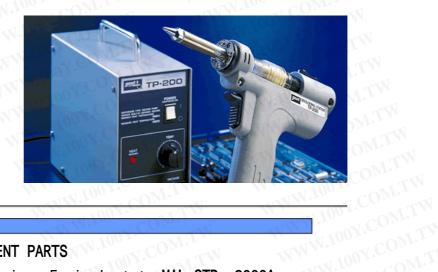

## WWW.100Y.COM.TW TP-200/210 Series Perfect for desoldering of from single layer and multi-layer PCBs.

SENSOR, INTEGRATED WITH CERAMIC HEATER PROVIDES SUPERIOR HEATING AND TEMPERATURE CONTROL