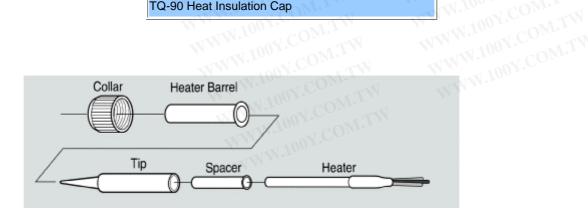

## **PARTS**

| 2-70  | 200720              | 210    | 00             |
|-------|---------------------|--------|----------------|
| N. 10 | OOY.COMITY          | WWW.IO | OOY.COMITW     |
| MW.   | 100X.COM.TW         | MAM    | 100Y.COM.TW    |
| TQ-90 | Heater Barrel       | MM.    | TOOY. COM.TW   |
| TQ-90 | Collar              | MW     | 4 100X.COM.TV  |
| TQ-90 | Spacer              | N MAI  | 100 Y. COM. TW |
| TQ-90 | Heater              |        | W.100X.COM.T   |
| TO-90 | Heat Insulation Cap | In n   | 1001.          |