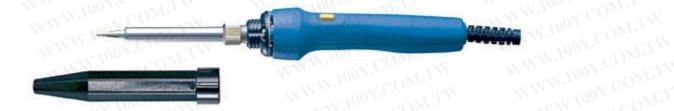

## TQ-90 (With Heat Insulation Cap)

MW.100X CONTAN By pushing the button continuously (High position) the temperature rising is 10 times quicker than the normal position (Low).

- The ergonomically designed grip is safe and comfortable.
- Compact and light weight making it easy to carry.
- The standard heat insulation cap allows quick storage (3 minutes after unplugging).
- Perfect for field service technicians.

## **PARTS**

| 2-70  | 200720              | 210    | 00             |
|-------|---------------------|--------|----------------|
| N. 10 | OOY.COMITY          | WWW.IO | OOY.COMITW     |
| MW.   | 100X.COM.TW         | MAM    | 100Y.COM.TW    |
| TQ-90 | Heater Barrel       | MM.    | TOOY. COM.TW   |
| TQ-90 | Collar              | MW     | 4 100X.COM.TV  |
| TQ-90 | Spacer              | N MAI  | 100 Y. COM. TW |
| TQ-90 | Heater              |        | W.100X.COM.T   |
| TO-90 | Heat Insulation Cap | In n   | 1001.          |