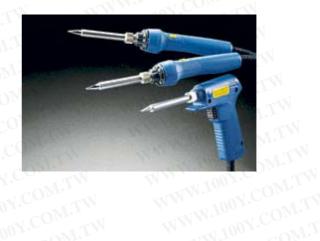

## TQ-90Series

The two stage switching type high power heat TQ series. This one iron handles various applications. WWW.100Y.COM.TW WWW.1003

## TQ-90 (With Heat Insulation Cap)

MW.100X CONTAN By pushing the button continuously (High position) the temperature rising is 10 times quicker than the normal position (Low).

- The ergonomically designed grip is safe and comfortable.
- Compact and light weight making it easy to carry.
- The standard heat insulation cap allows quick storage (3 minutes after unplugging).
- Perfect for field service technicians.