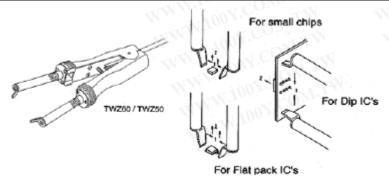

## **FEATURES:**

Makes removing SMD chips and flat packs up to 25mm a snap.

CERAMIC ELEMENTS: WWW.100Y.COM.TW

Long life, high insulation heating elements.

DIRECT HEAT:

Puts the heat where you want it without affecting the surrounding components. WWW.100Y.COM

## **SPECIFICATIONS**

| Part No.            | TWZ 60                  | TWZ 50                                   |
|---------------------|-------------------------|------------------------------------------|
| Compatible Stations | 136, 136ESD 137ESD, 988 | XY9-60A XY9-60D<br>(from June 1st, 1999) |
| Pin connector       | 6 Pins                  | 5 Pins                                   |
| Heater Output       | 24 Va.c.                | 24 Va.c.                                 |
| Heater power        | 60 W (2x30W)            |                                          |
| Temperature         | 150° - 430° (320-830°F) |                                          |
| Standard Tip        | 46-060102 (TZ02)        |                                          |