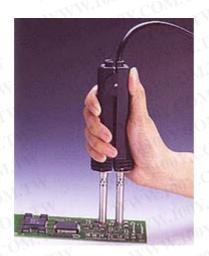

WWW.100Y.COM.TW TWZ60 - 24V/60W with 6 pin connector, 110V Designed for Models: 136, 136ESD, 137ESD & 988 WWW.100Y.COM.

勝 特 力 材 料 886-3-5753170 胜特力电子(上海) 86-21-54151736 胜特力电子(深圳) 86-755-83298787 Http://www.100y.com.tw

## **FEATURES:**

Makes removing SMD chips and flat packs up to 25mm a snap.

CERAMIC ELEMENTS: WWW.100Y.COM.TW

Long life, high insulation heating elements.

DIRECT HEAT:

Puts the heat where you want it without affecting the surrounding components. WWW.100Y.COM