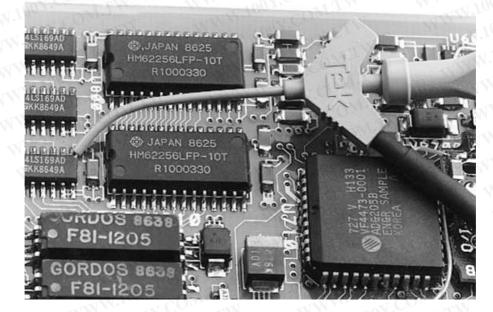

SMT KlipChip Adapter.

**Surface Mount Device Probing and Interconnects** 

The increasing use of surface mount technology (SMT) brings many benefits to electronic circuit board (ECB) design and manufacture. Among these are increased circuit density, increased product reliability and lower assembly costs. Troubleshooting and device interconnection, however, have become more difficult due to decreased device size, tighter lead spacing and increased ECB densities. Tektronix' offering of the following SMT probing and interconnect devices meets these demanding requirements.