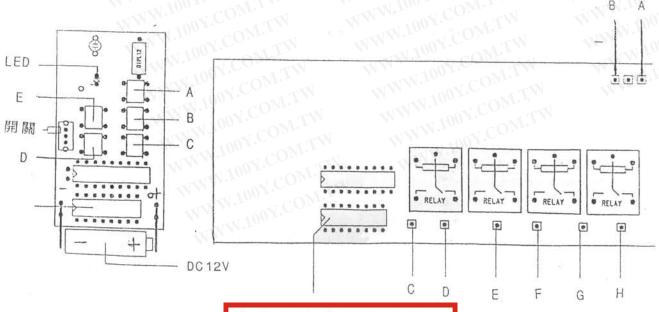

### (一)發射機說明:

 A: 上鍵
 F: 發射機電源開關

 B: 停鍵
 G: 256組編碼設定

 C: 下鍵
 H: 發射指示燈

 D: 總電源鍵
 I: 12V電池

 E: 單鍵控制鍵

## 二接收機說明:

 A: 紅線DC 12V正輸入
 F: 黃線 (B按鍵)

 B: 黑線DC 12V負輸入
 G: 藍線 (C按鍵)

 C: 灰線自保輸出
 H: 橙線公共輸入線

 D: 綠線自保輸入
 I: 256組編碼設定

 E: 白線 (A按鍵)