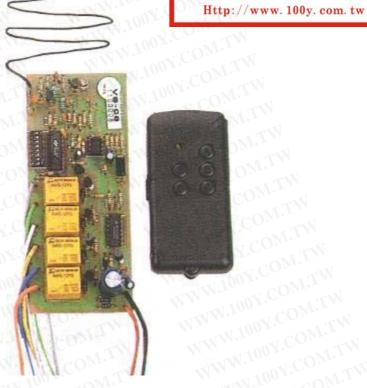

# VS1-3 遙控分段開關

# 性能說明:

供應電壓 DC12V 繼電器電流VAC110V-5A, 220V-3A, V250MHz-450MHz。

## 特點:

4種變換功能,靈敏度高,穩定性佳,可控制:機械、馬達、汽、機車遙控,電動門窗、電捲門,保全防盜遙控,遙控距離30公尺—50公尺。

勝 特 力 材 料 886-3-5753170 胜特力电子(上海) 86-21-54151736 胜特力电子(深圳) 86-755-83298787