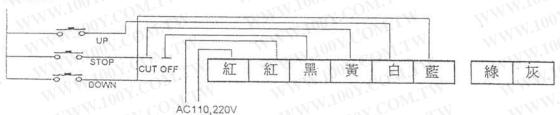

## 二接收機說明:

 A: 紅線DC 12V正輸入
 F: 黃線 (B按鍵)

 B: 黑線DC 12V負輸入
 G: 藍線 (C按鍵)

 C: 灰線自保輸出
 H: 橙線公共輸入線

 D: 綠線自保輸入
 I: 256組編碼設定

 E: 白線 (A按鍵)